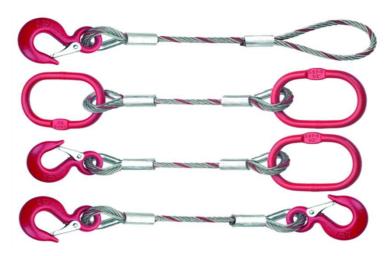

### Wire Rope Sling

Wire Rope Sling With Thimble

Wire Rope Sling With Std. Loop

Two Legged Sire Rope Sling

Three Legged Wire Rope Sling

391, Kolsa Lane, M.G. Road, Camp Pune - 411 001.

Tel. (M) +91 85519 33440 (O) 020-2634 1290 (R) 020-2635 8971

Email: s.a.engineering@hotmail.com

Four Legged Wire Rope Sling With Swivel Eye Bolt

Four Legged Wire Rope Sling

Wire Rope Slings With Different Attachment and Round Ring