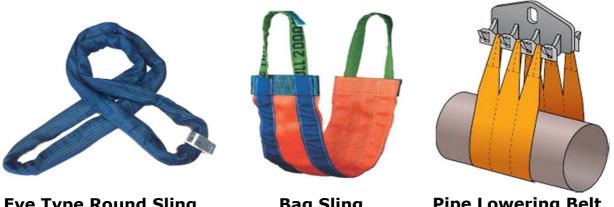

## **Different Types of Loops**

Bag Sling **Pipe Lowering Belt Eye Type Round Sling** 

Lashing/Ratchet Belt