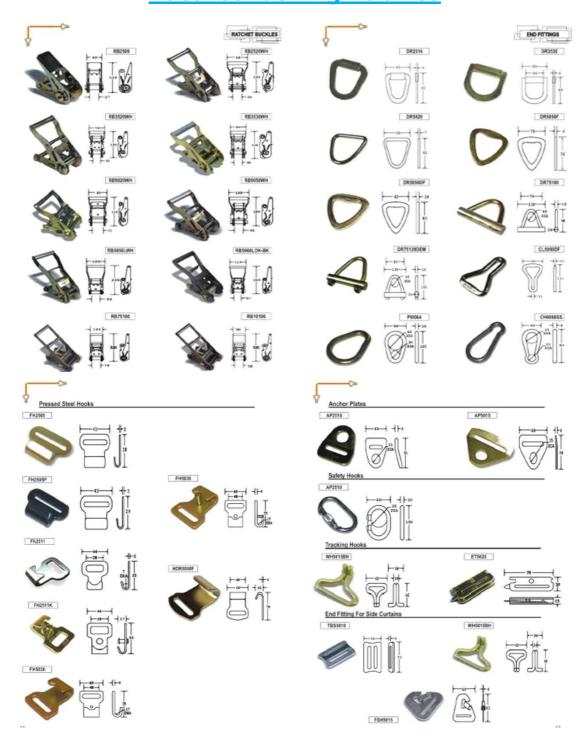

r applications. Available in Grade 30,70 and 80, and a variety of sizes and lengths.

### **Clevis Hooks**



Clevis Hooks For Grade 30,70 and 80 Chain D Ring with Lash



### **Ratchet Load Binder**



**Ratchet Lashing** 



#### **DEALERS IN LIFTING EQUIPMENTS**

Chain Pulley Blocks, Wire Ropes, Electric Chain Hoist, Winch, Chains, Travelling Trolleys, Turn-Buckles, Manila Rope Pulley Blocks, Wire Rope Pulley Blocks, Thimbles, Eye-Bolts, D-Shackles, U-Clamps, Bull-Dog Clamps, Wire Rope Slings, Polyester Webbing Slings, All Sorts Of Lifting Tackles & Spares For All Types Of Chain Pulley Blocks, Cranes, E.O.T

391, Kolsa Lane, M.G. Road, Camp Pune - 411 001.

Tel. (M) +91 85519 33440 (O) 020-2634 1290 (R) 020-2635 8971

Email: s.a.engineering@hotmail.com

### **Ratchet Lashing Buckles**



#### **DEALERS IN LIFTING EQUIPMENTS**

Chain Pulley Blocks, Wire Ropes, Electric Chain Hoist, Winch, Chains, Travelling Trolleys, Turn-Buckles, Manila Rope Pulley Blocks, Wire Rope Pulley Blocks, Thimbles, Eye-Bolts, D-Shackles, U-Clamps, Bull-Dog Clamps, Wire Rope Slings, Polyester Webbing Slings, All Sorts Of Lifting Tackles & Spares For All Types Of Chain Pulley Blocks, Cranes, E.O.T

391, Kolsa Lane, M.G. Road, Camp Pune - 411 001.

Tel. (M) +91 85519 33440 (O) 020-2634 1290 (R) 020-2635 8971

Email: s.a.engineering@hotmail.com

## **Pulley**, Pulley Blocks



**Snatch Block with Hook** 



Wire Rope Pulley Blocks in Single, Double & Triple Sheave



**Snatch Block with Shackle** 







Manila Rope Pulley Blocks in Single, Double & Triple Sheave

## **Chain Wheels Casting**



####