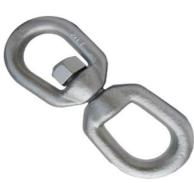

### Rigging G30, G80

**Alloy Steel Chain** 

**Shank hook** 

**Swivel Eye and Eye** 

**Swivel Eye and Jaw** 

S Hook

**Weldless Master Links** 

**Oval Master Link Assembly** 