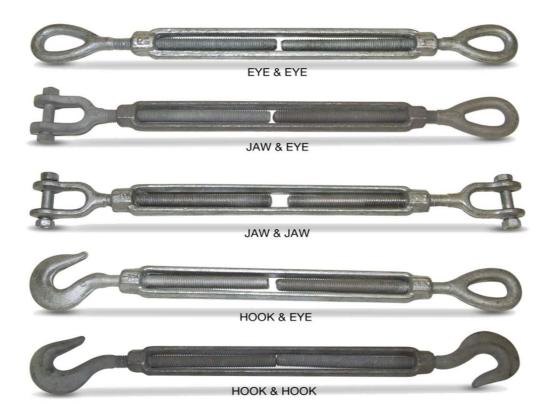

### **Turnbuckles**

Turnbuckles are available as per Indian Standard 3121 : 1981
Turnbuckles are available as per US Federal Specification FF-T-791B, Type 1

### **Bottle Screws**

Bottle Screws are available as per Indian Standard 3121: 1981