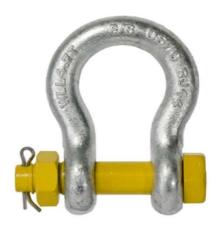

- Nut Bolt Type Chain D-Shackle
- Available in Gr. 80 as per US Federal Std.

- · Screw Pin Chain D-Shackle
- · Available in Gr. 80 as per US Federal Std.
- Available in M.S Forging as per Indian Std. 6132
- · Available in Commercial quality
- · Available in Stainless Steel

- Nut Bolt Type Chain D-Shackle
- Available in Gr. 80 as per US Federal Std.