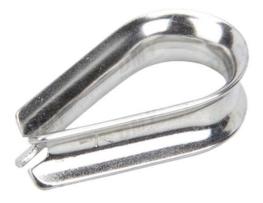

### **Wire Rope Accessories**

Wire Rope Clamps as per IS 2361 / 1970

US Type Forged Clamps

**US Type Forged Clamps Cast Iron** 

**Ordinary Thimble** 

**Solid Thimble** 