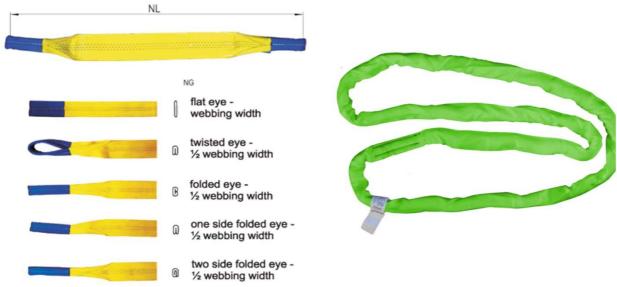

ckles**



Turnbuckles are available as per Indian Standard 3121 : 1981
Turnbuckles are available as per US Federal Specification FF-T-791B, Type 1

### **Bottle Screws**



Bottle Screws are available as per Indian Standard 3121: 1981

#### **DEALERS IN LIFTING EQUIPMENTS**

Chain Pulley Blocks, Wire Ropes, Electric Chain Hoist, Winch, Chains, Travelling Trolleys, Turn-Buckles, Manila Rope Pulley Blocks, Wire Rope Pulley Blocks, Thimbles, Eye-Bolts, D-Shackles, U-Clamps, Bull-Dog Clamps, Wire Rope Slings, Polyester Webbing Slings, All Sorts Of Lifting Tackles & Spares For All Types Of Chain Pulley Blocks, Cranes, E.O.T

391, Kolsa Lane, M.G. Road, Camp Pune - 411 001.

Tel. (M) +91 85519 33440 (O) 020-2634 1290 (R) 020-2635 8971

Email: s.a.engineering@hotmail.com

### **Webbing Sling**



#### **Endless Round Sling**

## **Different Types of Loops**



Bag Sling **Pipe Lowering Belt Eye Type Round Sling** 



Lashing/Ratchet Belt

#### **DEALERS IN LIFTING EQUIPMENTS**

Chain Pulley Blocks, Wire Ropes, Electric Chain Hoist, Winch, Chains, Travelling Trolleys, Turn-Buckles, Manila Rope Pulley Blocks, Wire Rope Pulley Blocks, Thimbles, Eye-Bolts, D-Shackles, U-Clamps, Bull-Dog Clamps, Wire Rope Slings, Polyester Webbing Slings, All Sorts Of Lifting Tackles & Spares For All Types Of Chain Pulley Blocks, Cranes, E.O.T

391, Kolsa Lane, M.G. Road, Camp Pune - 411 001.

Tel. (M) +91 85519 33440 (O) 020-2634 1290 (R) 020-2635 8971

Email: s.a.engineering@hotmail.com



#### SLEEVES FOR LIFTING SLINGS











HMPE Dyneema/Kevlar Sleeves now made for lightweight and larger slee