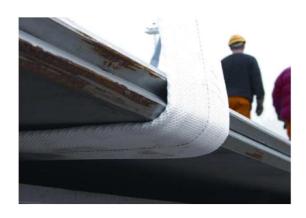

Cut resistant Kevlar/HMPE Sheet Stitched with Velcro. Most efficient in low temperatures and to lift products with protruding sharp points, weld spats, this sleeve provides cushion and protection both. The sleeve allows sling to slide freely providing maximum wear resistance.

Full Velcro Anti - cut sleeve can be put on and removed from service whenever required. High molecular aramid Velcro to be stable at 300 ton load. Perfect for round sling if one leg or two leg are to be secured.

Full Velcro Anti Abrasive sleeve which can be put on and removed from service whenever required. High Molecular aramid Velcro to be stable at 300ton load.