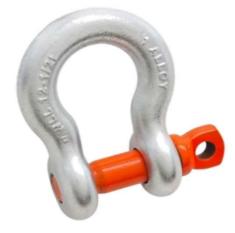

### **Shackles**

- Screw Pin Chain D-Shackle
- · Available in Gr. 80 as per US Federal Std.
- Available in M.S Forging as per Indian Std. 6132
- Available in Commercial quality
- Available in Stainless Steel