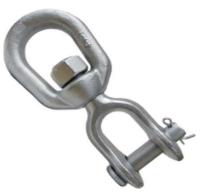

### Rigging G30, G80

**Alloy Steel Chain** 

**Shank hook** 

**Swivel Eye and Eye** 

**Swivel Eye and Jaw** 

S Hook

**Weldless Master Links** 

**Oval Master Link Assembly** 