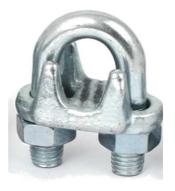

### **Wire Rope Accessories**

Wire Rope Clamps as per IS 2361 / 1970

US Type Forged Clamps

**US Type Forged Clamps Cast Iron** 

**Ordinary Thimble** 

**Solid Thimble** 