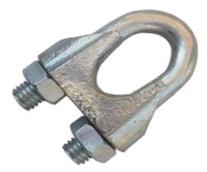

### **Wire Rope Accessories**

Wire Rope Clamps as per IS 2361 / 1970

US Type Forged Clamps

**US Type Forged Clamps Cast Iron** 

**Ordinary Thimble** 

**Solid Thimble** 