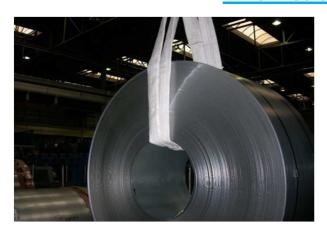

#### SLEEVES FOR LIFTING SLINGS

HMPE Dyneema/Kevlar Sleeves now made for lightweight and larger sleeves same as woven ones. Tested for abrasive resistance and cut resistance more than steel in minimal thickness and extremely long life. Perfect for steel industry as handling coils was never better.