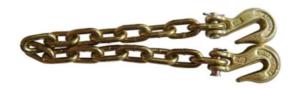

### **Load Lashing & Binding**

Binder chain assemblies are suitable for truckers, contractors, oil field and highway crews. Grab hook at each end for load binding, hauling, towing and similar applications. Available in Grade 30,70 and 80, and a variety of sizes and lengths.