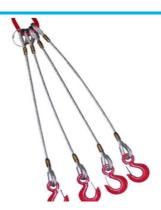

### Wire Rope Sling

Wire Rope Sling With Thimble

Wire Rope Sling With Std. Loop

Two Legged Sire Rope Sling

Three Legged Wire Rope Sling

#### **DEALERS IN LIFTING EQUIPMENTS**

Chain Pulley Blocks, Wire Ropes, Electric Chain Hoist, Winch, Chains, Travelling Trolleys, Turn-Buckles, Manila Rope Pulley Blocks, Wire Rope Pulley Blocks, Thimbles, Eye-Bolts, D-Shackles, U-Clamps, Bull-Dog Clamps, Wire Rope Slings, Polyester Webbing Slings, All Sorts Of Lifting Tackles & Spares For All Types Of Chain Pulley Blocks, Cranes, E.O.T

391, Kolsa Lane, M.G. Road, Camp Pune - 411 001.

Tel. (M) +91 85519 33440 (O) 020-2634 1290 (R) 020-2635 8971

Email: s.a.engineering@hotmail.com

Four Legged Wire Rope Sling With Swivel Eye Bolt

Four Legged Wire Rope Sling