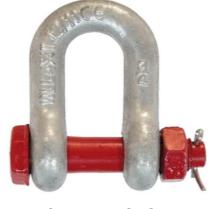

- Nut Bolt Type Chain D-Shackle
- Available in Gr. 80 as per US Federal Std.

- · Screw Pin Chain D-Shackle
- · Available in Gr. 80 as per US Federal Std.
- Available in M.S Forging as per Indian Std. 6132
- · Available in Commercial quality
- · Available in Stainless Steel

- Nut Bolt Type Chain D-Shackle
- Available in Gr. 80 as per US Federal Std.