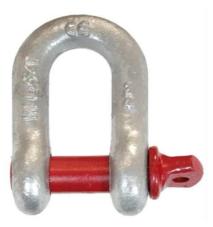

### **Shackles**

- Screw Pin Chain D-Shackle
- · Available in Gr. 80 as per US Federal Std.
- Available in M.S Forging as per Indian Std. 6132
- Available in Commercial quality
- Available in Stainless Steel