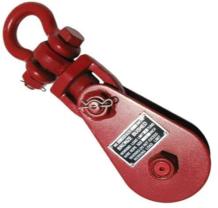

## **Pulley**, Pulley Blocks

**Snatch Block with Hook** 

Wire Rope Pulley Blocks in Single, Double & Triple Sheave

**Snatch Block with Shackle** 

Manila Rope Pulley Blocks in Single, Double & Triple Sheave