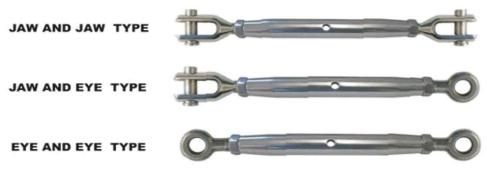

### **Turnbuckles**

Turnbuckles are available as per Indian Standard 3121 : 1981
Turnbuckles are available as per US Federal Specification FF-T-791B, Type 1

### **Bottle Screws**

Bottle Screws are available as per Indian Standard 3121: 1981