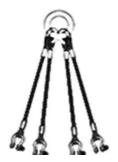

### Wire Rope Sling

Wire Rope Sling With Thimble

Wire Rope Sling With Std. Loop

Two Legged Sire Rope Sling

Three Legged Wire Rope Sling

#### **DEALERS IN LIFTING EQUIPMENTS**

Chain Pulley Blocks, Wire Ropes, Electric Chain Hoist, Winch, Chains, Travelling Trolleys, Turn-Buckles, Manila Rope Pulley Blocks, Wire Rope Pulley Blocks, Thimbles, Eye-Bolts, D-Shackles, U-Clamps, Bull-Dog Clamps, Wire Rope Slings, Polyester Webbing Slings, All Sorts Of Lifting Tackles & Spares For All Types Of Chain Pulley Blocks, Cranes, E.O.T

391, Kolsa Lane, M.G. Road, Camp Pune - 411 001.

Tel. (M) +91 85519 33440 (O) 020-2634 1290 (R) 020-2635 8971

Email: s.a.engineering@hotmail.com

Four Legged Wire Rope Sling With Swivel Eye Bolt

Four Legged Wire Rope Sling