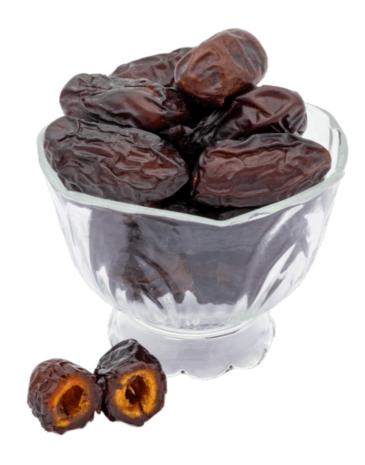

## **Product: At-Taam Lulu Dates**

NetWeight: 400gms

Detail: Lulu in Arabic means pearl (Moti). We have given black medina dates the name Lulu because it enjoys position of pearl in date world in Arabia. These dates are cultivated in Al Hassa region of Saudi Arabia which is very famous for its water resources and climate for date's cultivation. We carefully select best quality (only A grade)dates and deseed it with great care under strict hygenic conditions to serve you best quality black dates every time. These dates are medium sized, fleshy, chewy and dark black in color.