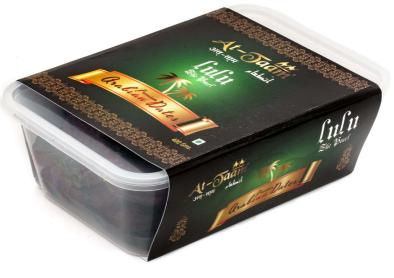

## **Product: At-Taam Lulu Dates**

NetWeight: 400gms

Detail: Lulu in Arabic means pearl (Moti). We have given black medina dates the name Lulu because it enjoys position of pearl in date world in Arabia. These dates are cultivated in Al Hassa region of Saudi Arabia which is very famous for its water resources and climate for date's cultivation. We carefully select best quality (only A grade)dates and deseed it with great care under strict hygenic conditions to serve you best quality black dates every time. These dates are medium sized, fleshy, chewy and dark black in color.

No added sugar/ flavour/preservative/Oil 100% Natural Date Fruit.