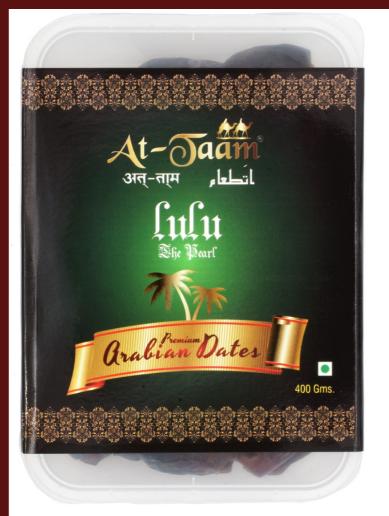

## **Product: At-Taam Lulu Dates**

NetWeight: 400gms

Detail: Lulu in Arabic means pearl (Moti). We have given black medina dates the name Lulu because it enjoys position of pearl in date world in Arabia. These dates are cultivated in Al Hassa region of Saudi Arabia which is very famous for its water resources and climate for date's cultivation. We carefully select best quality (only A grade)dates and deseed it with great care under strict hygenic conditions to serve you best quality black dates every time. These dates are medium sized, fleshy, chewy and dark black in color.

No added sugar/ flavour/preservative/Oil 100% Natural Date Fruit.