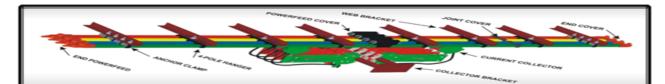

## **SHROUDED BUSBAR SYSTEM (DSL)**

SHROUDED BUSBAR

|                  | Bolted Joint Busbar                           |                            |                  |             |              |              |              |  |
|------------------|-----------------------------------------------|----------------------------|------------------|-------------|--------------|--------------|--------------|--|
| 60A to 400Amps   | Conductor Bar                                 | Galv                       | Galvanized Steel |             |              | Copper       |              |  |
|                  | Туре                                          | G60                        | G100             | G125        | C160         | C250         | C400         |  |
|                  | Nominal Current At 100% And 35° C             | 60<br>Amps                 | 100<br>Amps      | 125<br>Amps | 160<br>Amps  | 250<br>Amps  | 400<br>Amps  |  |
|                  | Pin Joint Busbar                              |                            |                  |             |              |              |              |  |
|                  | Conductor Bar                                 | Galvanized Steel           |                  |             | Copper       |              |              |  |
|                  | Туре                                          | 60                         | 100              | 125         | C160         | C250         | C315         |  |
|                  | Nominal Current At 100% And 35° C             | 60<br>Amps                 | 100<br>Amps      | 125<br>Amps | 160<br>Amps  | 250<br>Amps  | 315<br>Amps  |  |
|                  | Aluminum /Stainless Steel Conductor bar       |                            |                  |             |              |              |              |  |
| 500A to 2000Amps | Conductor Bar                                 | Aluminum / Stainless Steel |                  |             |              |              |              |  |
|                  | Туре                                          | A500                       |                  | A800        |              | A1000        |              |  |
|                  | Nominal Current At 100% And 35 <sup>o</sup> C | 500 Amps                   |                  | 800         | Amps         | 1000 Amps    |              |  |
|                  | Copper Busbar                                 |                            |                  |             |              |              |              |  |
|                  | Conductor Bar                                 | Copper                     |                  |             |              |              |              |  |
| L                | Туре                                          | C500                       |                  | C800        | C1000        | C1250        | C2000        |  |
|                  | Nominal Current At 100% And 35° C             | 500 Amps                   |                  | 800<br>Amps | 1000<br>Amps | 1250<br>Amps | 2000<br>Amps |  |

#### ENCLOSED CONDUCTOR RAIL

Box Type Joint Less Bus Bar System 25A To 200Amps Capacity

## **C RAIL FESTOON SYSTEM**