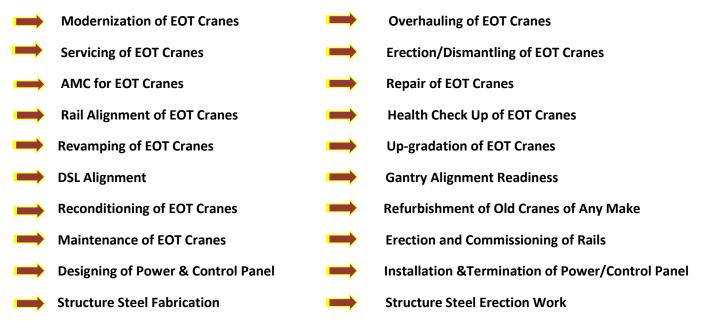

#### **CRANES MAINTENANCE SERVICES**

WE UNDERTAKE COMPLETE MANUFACTURING, REPAIR AND MAINTENANCE CONTRACTS FOR OVERHEAD CRANES.

Installation, Commissioning, Testing of All Type of Industrial Machineries and Equipment with Civil, **Mechanical and Electrical Work** 

**MODERNIZATION** 

**ERECTION** 

**UPGRADATION/MODEFICATION** 

**OVERHAULING** 

RAIL FIXING

REFURBISHMENT

Wire Rope

ANNUAL MAINTENANCE

**SERVICING AND REPAIR** 