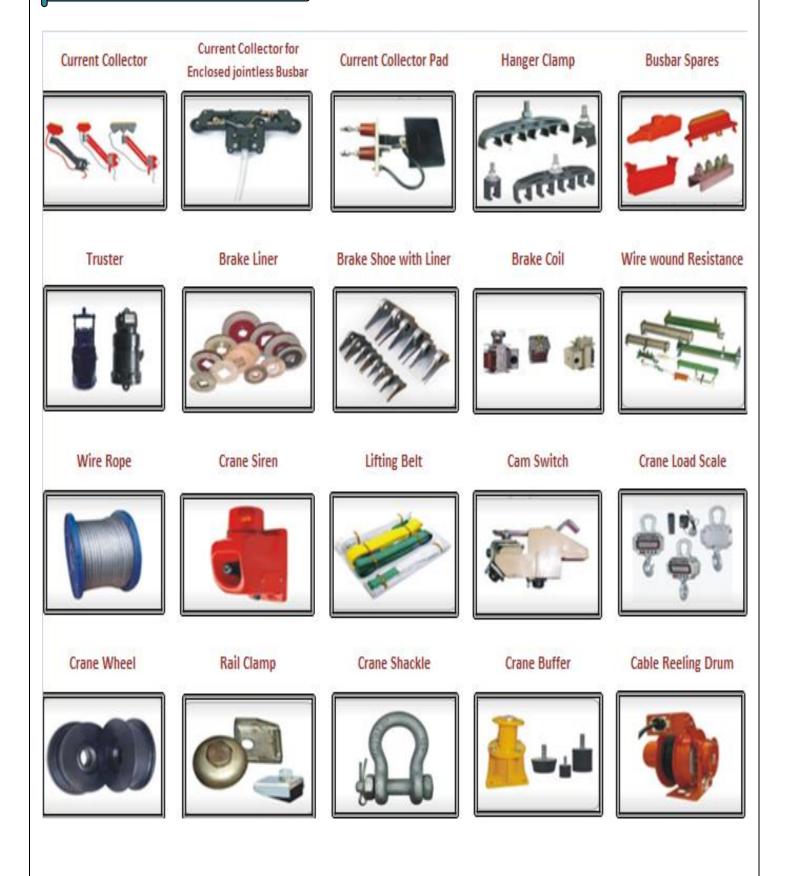

|                  |             |              |              |              |  |
|                  | Conductor Bar                                 | Copper                     |                  |             |              |              |              |  |
| L                | Туре                                          | C500                       |                  | C800        | C1000        | C1250        | C2000        |  |
|                  | Nominal Current At 100% And 35° C             | 500 Amps                   |                  | 800<br>Amps | 1000<br>Amps | 1250<br>Amps | 2000<br>Amps |  |

#### ENCLOSED CONDUCTOR RAIL

Box Type Joint Less Bus Bar System 25A To 200Amps Capacity



## **C RAIL FESTOON SYSTEM**





## **EOT CRANES SPARES**

#### CRANE SPARES





#### INDUSTRIAL BRAKE

Electro Hydraulic Thruster Brake



AC Solenoid Brake

**AC Magnetic Brake** 





#### **RESISTANCE BOX & MASTER CONTROLLER**



#### **CRANE LIMIT SWITCHES**

Rotary Gear Limit Switch (40 Amps)



Worm Drive Limit Switch (10 Amps)



Gravity Limit Switch (10 Amps To 40 Amps)



Lever Limit Switch (10 AmpsTo 40 Amps)





#### ANTI COLLISION DEVICE Anti Collision Device (3 To 10 Mtrs.) Range



Anti Collision device (50 To 100 Mtrs.) Range







#### PENDANT STATION



#### PENDANT CABLE



Made for heavy duty applications in particular for pendant push button stations and moving electromechanical Components. The two steel wire ropes are embedded, diametrically opposed to PVC sheathing. The rope cut into lengths and just hooked the steering control to avoid any