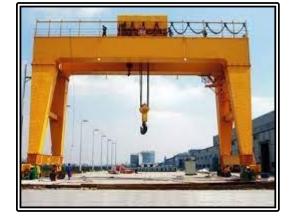

## Goliath(Gantry) Cranes

#### Semi Goliath Cranes

Span: 5 to 20 Meters Safe Working Load: 1000 to 30,000 Kgs

#### **Goliath Cranes**

Span: 5 to 50 Meters Safe Working Load: 1000 to 100,000 Kgs