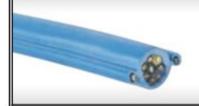

#### PENDANT CABLE

Made for heavy duty applications in particular for pendant push button stations and moving electromechanical Components. The two steel wire ropes are embedded, diametrically opposed to PVC sheathing. The rope cut into lengths and just hooked the steering control to avoid any stress on the cable.