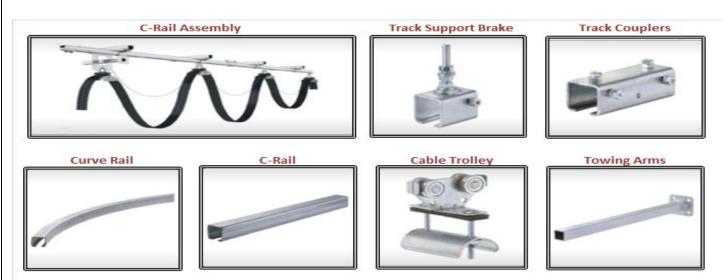

|                            |                  |             |              |              |              |  |
|                  | Conductor Bar                                 | Copper                     |                  |             |              |              |              |  |
| L                | Туре                                          | C500                       |                  | C800        | C1000        | C1250        | C2000        |  |
|                  | Nominal Current At 100% And 35° C             | 500 Amps                   |                  | 800<br>Amps | 1000<br>Amps | 1250<br>Amps | 2000<br>Amps |  |

#### ENCLOSED CONDUCTOR RAIL

Box Type Joint Less Bus Bar System 25A To 200Amps Capacity



## **C RAIL FESTOON SYSTEM**





## **EOT CRANES SPARES**

#### CRANE SPARES





#### INDUSTRIAL BRAKE

Electro Hydraulic Thruster Brake



AC Solenoid Brake

**AC Magnetic Brake** 





#### **RESISTANCE BOX & MASTER CONTROLLER**



#### **CRANE LIMIT SWITCHES**

Rotary Gear Limit Switch (40 Amps)



Worm Drive Limit Switch (10 Amps)



Gravity Limit Switch (10 Amps To 40 Amps)



Lever Limit Switch (10 AmpsTo 40 Amps)





#### ANTI COLLISION DEVICE Anti Collision Device (3 To 10 Mtrs.) Range



Anti Collision device (50 To 100 Mtrs.) Range







#### PENDANT STATION



#### PENDANT CABLE



Made for heavy duty applications in particular for pendant push button stations and moving electromechanical Components. The two steel wire ropes are embedded, diametrically opposed to PVC sheathing. The rope cut into lengths