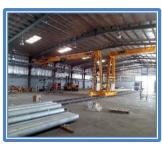

#### **CRANES MANUFACTURING**

#### Bridge Cranes

#### **Double Girder EOT Cranes**

Span: 5 to 85 Meters Safe Working Load: 500 to 200,000 Kgs

Bridge cranes are one of the most popular type of overhead crane in the market. A bridge crane have two overhead runway beams, which are connected to the building's support system. This crane is available in Single and Double girder Configurations. A Single & Double girder bridge crane has same strength. On the other hand, Single Girder are design for low capacity, Double girder crane are design for Higher capacity and can lift a load higher than a single girder crane.