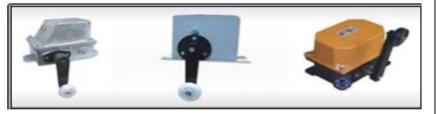

#### **CRANE LIMIT SWITCHES**

Rotary Gear Limit Switch (40 Amps)

Worm Drive Limit Switch (10 Amps)

Gravity Limit Switch (10 Amps To 40 Amps)

Lever Limit Switch (10 AmpsTo 40 Amps)