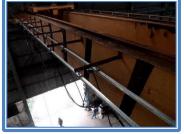

## **SHROUDED BUSBAR SYSTEM (DSL)**

SHROUDED BUSBAR

|                  | Bolted Joint Busbar                           |                            |                  |             |              |              |              |  |
|------------------|-----------------------------------------------|----------------------------|------------------|-------------|--------------|--------------|--------------|--|
| 60A to 400Amps   | Conductor Bar                                 | Galv                       | Galvanized Steel |             |              | Copper       |              |  |
|                  | Туре                                          | G60                        | G100             | G125        | C160         | C250         | C400         |  |
|                  | Nominal Current At 100% And 35° C             | 60<br>Amps                 | 100<br>Amps      | 125<br>Amps | 160<br>Amps  | 250<br>Amps  | 400<br>Amps  |  |
|                  | Pin Joint Busbar                              |                            |                  |             |              |              |              |  |
|                  | Conductor Bar                                 | Galvanized Steel           |                  |             | Copper       |              |              |  |
|                  | Туре                                          | 60                         | 100              | 125         | C160         | C250         | C315         |  |
|                  | Nominal Current At 100% And 35° C             | 60<br>Amps                 | 100<br>Amps      | 125<br>Amps | 160<br>Amps  | 250<br>Amps  | 315<br>Amps  |  |
|                  | Aluminum /Stainless Steel Conductor bar       |                            |                  |             |              |              |              |  |
| 500A to 2000Amps | Conductor Bar                                 | Aluminum / Stainless Steel |                  |             |              |              |              |  |
|                  | Туре                                          | A500                       |                  | A800        |              | A1000        |              |  |
|                  | Nominal Current At 100% And 35 <sup>o</sup> C | 500 Amps                   |                  | 800         | Amps         | 1000 Amps    |              |  |
|                  | Copper Busbar                                 |                            |                  |             |              |              |              |  |
|                  | Conductor Bar                                 | Copper                     |                  |             |              |              |              |  |
| L                | Туре                                          | C500                       |                  | C800        | C1000        | C1250        | C2000        |  |
|                  | Nominal Current At 100% And 35° C             | 500 Amps                   |                  | 800<br>Amps | 1000<br>Amps | 1250<br>Amps | 2000<br>Amps |  |

#### ENCLOSED CONDUCTOR RAIL

Box Type Joint Less Bus Bar System 25A To 200Amps Capacity

## **C RAIL FESTOON SYSTEM**