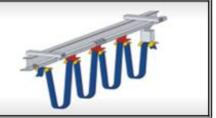

## **SHROUDED BUSBAR SYSTEM (DSL)**

SHROUDED BUSBAR

|                  | Bolted Joint Busbar                           |                            |                  |             |              |              |              |  |
|------------------|-----------------------------------------------|----------------------------|------------------|-------------|--------------|--------------|--------------|--|
| 60A to 400Amps   | Conductor Bar                                 | Galv                       | Galvanized Steel |             |              | Copper       |              |  |
|                  | Туре                                          | G60                        | G100             | G125        | C160         | C250         | C400         |  |
|                  | Nominal Current At 100% And 35° C             | 60<br>Amps                 | 100<br>Amps      | 125<br>Amps | 160<br>Amps  | 250<br>Amps  | 400<br>Amps  |  |
|                  | Pin Joint Busbar                              |                            |                  |             |              |              |              |  |
|                  | Conductor Bar                                 | Galvanized Steel           |                  |             | Copper       |              |              |  |
|                  | Туре                                          | 60                         | 100              | 125         | C160         | C250         | C315         |  |
|                  | Nominal Current At 100% And 35° C             | 60<br>Amps                 | 100<br>Amps      | 125<br>Amps | 160<br>Amps  | 250<br>Amps  | 315<br>Amps  |  |
|                  | Aluminum /Stainless Steel Conductor bar       |                            |                  |             |              |              |              |  |
| 500A to 2000Amps | Conductor Bar                                 | Aluminum / Stainless Steel |                  |             |              |              |              |  |
|                  | Туре                                          | A500                       |                  | A800        |              | A1000        |              |  |
|                  | Nominal Current At 100% And 35 <sup>o</sup> C | 500 Amps                   |                  | 800         | Amps         | 1000 Amps    |              |  |
|                  | Copper Busbar                                 |                            |                  |             |              |              |              |  |
|                  | Conductor Bar                                 | Copper                     |                  |             |              |              |              |  |
| L                | Туре                                          | C500                       |                  | C800        | C1000        | C1250        | C2000        |  |
|                  | Nominal Current At 100% And 35° C             | 500 Amps                   |                  | 800<br>Amps | 1000<br>Amps | 1250<br>Amps | 2000<br>Amps |  |

#### ENCLOSED CONDUCTOR RAIL

Box Type Joint Less Bus Bar System 25A To 200Amps Capacity

## **C RAIL FESTOON SYSTEM**