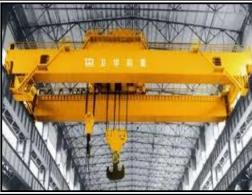

#### **Double Girder EOT Cranes**

Span: 5 to 85 Meters Safe Working Load: 500 to 200,000 Kgs

Bridge cranes are one of the most popular type of overhead crane in the market. A bridge crane have two overhead runway beams, which are connected to the building's support system. This crane is available in Single and Double girder Configurations. A Single & Double girder bridge crane has same strength. On the other hand, Single Girder are design for low capacity, Double girder crane are design for Higher capacity and can lift a load higher than a single girder crane.

Both single and double girder cranes are solid and durable to some extent. The most significant difference between the two is hook height, or how high your hoist can rise off the ground. Since the hoist is mount on top of the girders rather than below them, a double girder crane may have more hook height.