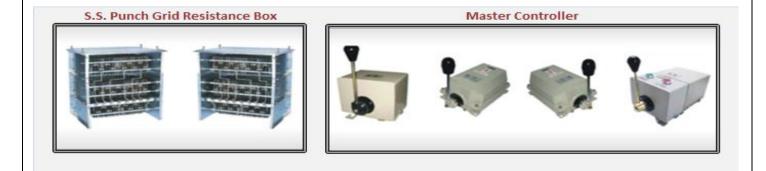

| Copper                     |                  |             |              |              |              |  |
| L                | Туре                                          | C500                       |                  | C800        | C1000        | C1250        | C2000        |  |
|                  | Nominal Current At 100% And 35° C             | 500 Amps                   |                  | 800<br>Amps | 1000<br>Amps | 1250<br>Amps | 2000<br>Amps |  |

#### ENCLOSED CONDUCTOR RAIL

Box Type Joint Less Bus Bar System 25A To 200Amps Capacity



## **C RAIL FESTOON SYSTEM**





## **EOT CRANES SPARES**

#### CRANE SPARES





#### INDUSTRIAL BRAKE

Electro Hydraulic Thruster Brake



AC Solenoid Brake

**AC Magnetic Brake** 





#### **RESISTANCE BOX & MASTER CONTROLLER**



#### **CRANE LIMIT SWITCHES**

Rotary Gear Limit Switch (40 Amps)



Worm Drive Limit Switch (10 Amps)



Gravity Limit Switch (10 Amps To 40 Amps)



Lever Limit Switch (10 AmpsTo 40 Amps)





#### ANTI COLLISION DEVICE Anti Collision Device (3 To 10 Mtrs.) Range



Anti Collision device (50 To 100 Mtrs.) Range







#### PENDANT STATION



#### PENDANT CABLE



Made for heavy duty applications in particular for pendant push button stations and moving electromechanical Components. The two steel wire ropes are embedded, diametrically opposed to PVC sheathing. The rope cut into lengths and just hooked the steering control to avoid any stress on the cable.



#### FLAT CABLE



Particularly suitable for supply and control circuits, lifting and handling equipment

4 Core to 30 Core. Flame