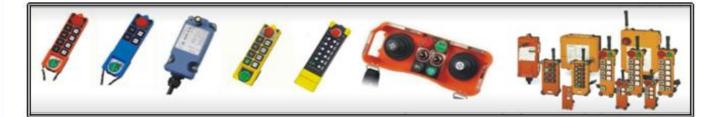

Current At 100% And 35° C             | 500 Amps                   |                  | 800<br>Amps | 1000<br>Amps | 1250<br>Amps | 2000<br>Amps |  |

#### ENCLOSED CONDUCTOR RAIL

Box Type Joint Less Bus Bar System 25A To 200Amps Capacity



## **C RAIL FESTOON SYSTEM**





## **EOT CRANES SPARES**

#### CRANE SPARES





#### INDUSTRIAL BRAKE

Electro Hydraulic Thruster Brake



AC Solenoid Brake

**AC Magnetic Brake** 





#### **RESISTANCE BOX & MASTER CONTROLLER**



#### **CRANE LIMIT SWITCHES**

Rotary Gear Limit Switch (40 Amps)



Worm Drive Limit Switch (10 Amps)



Gravity Limit Switch (10 Amps To 40 Amps)



Lever Limit Switch (10 AmpsTo 40 Amps)





#### ANTI COLLISION DEVICE Anti Collision Device (3 To 10 Mtrs.) Range



Anti Collision device (50 To 100 Mtrs.) Range







#### PENDANT STATION



#### PENDANT CABLE



Made for heavy duty applications in particular for pendant push button stations and moving electromechanical Components. The two steel wire ropes are embedded, diametrically opposed to PVC sheathing. The rope cut into lengths and just hooked the steering control to avoid any stress on the cable.



#### FLAT CABLE



Particularly suitable for supply and control circuits, lifting and handling equipment

4 Core to 30 Core. Flame Resistance. Operating Temperature: -5° C to 70° C.





#### CABLE CARRIER



#### CABLE TROLLEY



#### **BRAKE DRUM & GEAR COUPLINGS**

Brake Drum











#### DSLINDICATOR

AC DRIVES (VFD) FOR CRANES

DSL Indicator Lamp







#### **POWER/CONTROL PANEL DESIGNING AND MANUFACTURING**

WE UNDERTAKE COMPLETE DESIGNIN