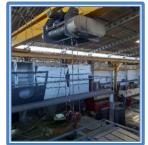

#### **CRANES MANUFACTURING**

#### Bridge Cranes

#### **Single Girder EOT Cranes**

Span: 3 to 30 Meters Safe Working Load: 500 to 20,000 Kgs

#### **Double Girder EOT Cranes**

Span: 5 to 85 Meters Safe Working Load: 500 to 200,000 Kgs

Bridge cranes are one of the most popular type of overhead crane in the market. A bridge crane have two overhead runway beams, which are connected to the building's support system. This crane is available in Single and Double girder Configurations. A Single & Double girder bridge crane has same strength. On the other hand, Single Girder are design for low capacity, Double girder crane are design for Higher capacity and can lift a load higher than a single girder crane.