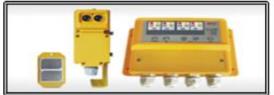

#### ANTI COLLISION DEVICE Anti Collision Device (3 To 10 Mtrs.) Range

Anti Collision device (50 To 100 Mtrs.) Range

#### PENDANT STATION