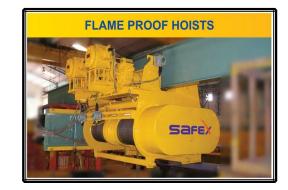

## Hoists

Flame Proof Hoists Safe Working Load: 250 to 25000 Kgs

Wire Rope Hoists Safe Working Load: 500 to 25000 Kgs

Chain Pulley Blocks Safe Working Load: Capacity up to 20 Tons

Chain Hoists Safe Working Load: 500 to 2000 Kgs