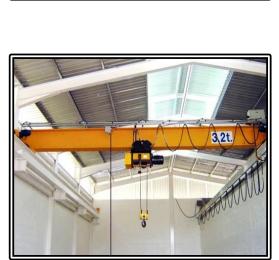

## Hoists

Flame Proof Hoists Safe Working Load: 250 to 25000 Kgs

Wire Rope Hoists Safe Working Load: 500 to 25000 Kgs

Chain Pulley Blocks Safe Working Load: Capacity up to 20 Tons

Chain Hoists Safe Working Load: 500 to 2000 Kgs