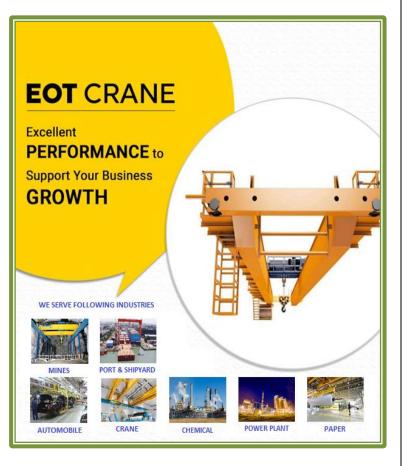

#### **Single Girder EOT Cranes**

Span: 3 to 30 Meters Safe Working Load: 500 to 20,000 Kgs

#### **Double Girder EOT Cranes**

Span: 5 to 85 Meters Safe Working Load: 500 to 200,000 Kgs

Bridge cranes are one of the most popular type of overhead crane in the market. A bridge crane have two overhead runway beams, which are connected to the building's support system. This crane is available in Single and Double girder Configurations. A Single & Double girder bridge crane has same strength. On the other hand, Single Girder are design for low capacity, Double girder crane are design for Higher capacity and can lift a load higher than a single girder crane.

## Features of EOT Cranes

EOT (Electric Overhead Traveling) Cranes are different from other types of overhead cranes because of their unique features:-

- 1. It has a heavy-duty cast steel rope guide.
- 2. It has a sturdy construction.
- 3. It is easy to operate with low maintenance.
- 4. It also consists of an upper and lower hook travelling limit switch.
- 5. The motors of EOT cranes are TEFC motors with F class insulation. TEFC here stands for totally enclosed, fan closed.
- 6. It is also corrosion-resistant.

## \* Application of EOT Cranes

EOT cranes have wide applications and used in many industries. Some of them are

- 🛑 🛛 Power Plant
- Transport Industry
- Construction Industry
- Petrochemical Industry
- Chemical Industries
  - 🔶 🛛 Steel Plant