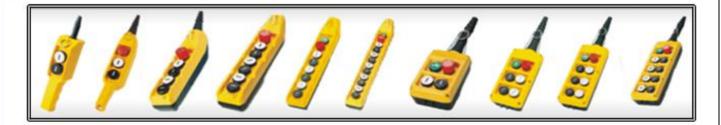

C             | 500 Amps                   |                  | 800<br>Amps | 1000<br>Amps | 1250<br>Amps | 2000<br>Amps |  |

#### ENCLOSED CONDUCTOR RAIL

Box Type Joint Less Bus Bar System 25A To 200Amps Capacity



## **C RAIL FESTOON SYSTEM**





## **EOT CRANES SPARES**

#### CRANE SPARES





#### INDUSTRIAL BRAKE

Electro Hydraulic Thruster Brake



AC Solenoid Brake

**AC Magnetic Brake** 





#### **RESISTANCE BOX & MASTER CONTROLLER**



#### **CRANE LIMIT SWITCHES**

Rotary Gear Limit Switch (40 Amps)



Worm Drive Limit Switch (10 Amps)



Gravity Limit Switch (10 Amps To 40 Amps)



Lever Limit Switch (10 AmpsTo 40 Amps)





#### ANTI COLLISION DEVICE Anti Collision Device (3 To 10 Mtrs.) Range



Anti Collision device (50 To 100 Mtrs.) Range







#### PENDANT STATION



#### PENDANT CABLE



Made for heavy duty applications in particular for pendant push button stations and moving electromechanical Components. The two steel wire ropes are embedded, diametrically opposed to PVC sheathing. The rope cut into lengths and just hooked the steering control to avoid any stress on the cable.



#### FLAT CABLE



Particularly suitable for supply and control circuits, lifting and handling equipment

4 Core to 30 Core. Flame Resistance. Operating Temperature: -5° C to 70° C.





#### CABLE CARRIER



#### CABLE TROLLEY



#### **BRAKE DRUM & GEAR COUPLINGS**

Brake Drum











#### DSLINDICATOR

AC DRIVES (VFD) FOR CRANES

DSL Indicator Lamp







#### **POWER/CONTROL PANEL DESIGNING AND MANUFACTURING**

WE UNDERTAKE COMPLETE DESIGNING, MANUFACTURING, REPAIR