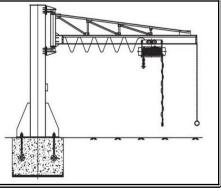

## Jib Cranes

Radius: 2 to 6 Meters Safe Working Load: 250 to 5000 Kgs

A jib crane is a type of overhead crane that does not have a runway system; instead, it attaches to a wall and extends its boom over the coverage area. These overhead cranes can also be freestanding, which means each structure has its own support column. This crane swings from 180° to 360° in a circular motion. A jib crane can lift loads of up to several tons despite its small footprint.