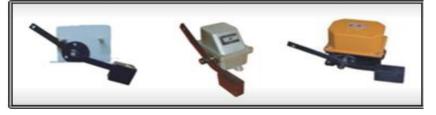

#### **CRANE LIMIT SWITCHES**

Rotary Gear Limit Switch (40 Amps)

Worm Drive Limit Switch (10 Amps)

Gravity Limit Switch (10 Amps To 40 Amps)

Lever Limit Switch (10 AmpsTo 40 Amps)