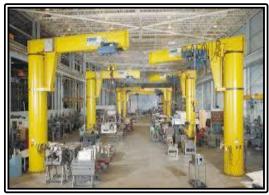

#### **CRANES MANUFACTURING**

#### Bridge Cranes

## Jib Cranes

Radius: 2 to 6 Meters Safe Working Load: 250 to 5000 Kgs

A jib crane is a type of overhead crane that does not have a runway system; instead, it attaches to a wall and extends its boom over the coverage area. These overhead cranes can also be freestanding, which means each structure has its own support column. This crane swings from 180° to 360° in a circular motion. A jib crane can lift loads of up to several tons despite its small footprint.