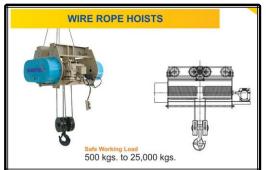

## Hoists

Flame Proof Hoists Safe Working Load: 250 to 25000 Kgs

Wire Rope Hoists Safe Working Load: 500 to 25000 Kgs

Chain Pulley Blocks Safe Working Load: Capacity up to 20 Tons

Chain Hoists Safe Working Load: 500 to 2000 Kgs