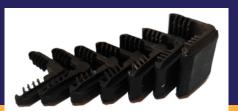

### PLASTIC L CORNER KEYS

Alumininum Space Bar Corner keys SIZES : 6mm , 8mm , 10mm , 12mm , 15mm , 19mm , 24mm M.R.P : <u>Price on Request</u>