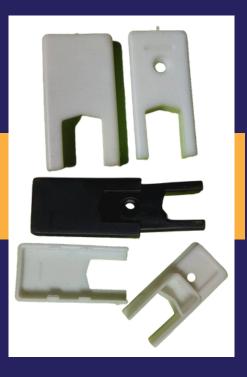

### **INTERLOCK CAP**

SERIES: 25MM | 27MM | 29MM M.R.P : <u>Price on Request</u>