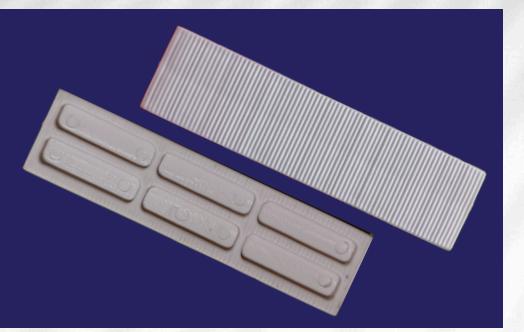

#### **PVC PACKING SHIM**

### PVC Glass Packer (Shim)

| Product Code | LxWxH          |
|--------------|----------------|
| FA - 001     | 100 x 25 x 1MM |
| FA - 002     | 100 x 25 x 2MM |
| FA - 003     | 100 x 25 x 5MM |

M.R.P : Starting From 90 paise/ per pc