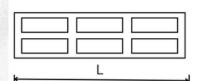

### PVC Glass Packer (Shim)

| Product Code | LxWxH          |
|--------------|----------------|
| FA - 001     | 100 x 25 x 1MM |
| FA - 002     | 100 x 25 x 2MM |
| FA - 003     | 100 x 25 x 5MM |

M.R.P : Starting From 90 paise/ per pc