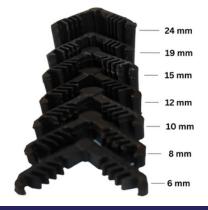

### PLASTIC L CORNER KEYS

Alumininum Space Bar Corner keys SIZES : 6mm , 8mm , 10mm , 12mm , 15mm , 19mm , 24mm M.R.P : <u>Price on Request</u>