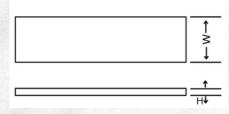

### PVC Glass Packer (Shim)

| Product Code | LxWxH          |
|--------------|----------------|
| FA - 001     | 100 x 25 x 1MM |
| FA - 002     | 100 x 25 x 2MM |
| FA - 003     | 100 x 25 x 5MM |

M.R.P : Starting From 90 paise/ per pc