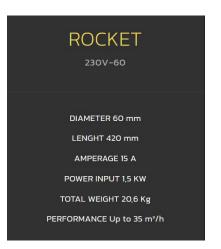

## ROCKET 230V-38 DIAMETER 38 mm LENGHT 370 mm AMPERAGE 8 A POWER INPUT 0,75 KW TOTAL WEIGHT 14,6 Kg

PERFORMANCE Up to 20 m³/h