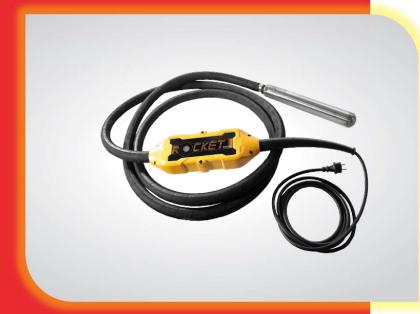

## ENAR ROCKET

## Rocket is a compact and efficient piece of equipment

for vibration professionals

Rocket has an electronic converter connected to a high frequency vibrator The Rocket provides the same benefits as the AFP series but without the need for a separate generator/converter

- Thermal protection for the stator.
- Oversized motor.
- Lubricated using oil for high performance and benefits
- Hardened head and neck on the concrete vibrator.
- No maintenance needed.