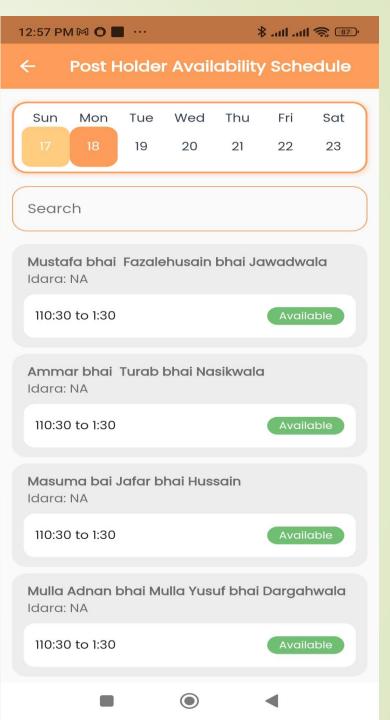

### Post Holder Schedule

Member's or HOF can plan there visit as per Post Holder / Amil Sahab and other Idara heads Availability