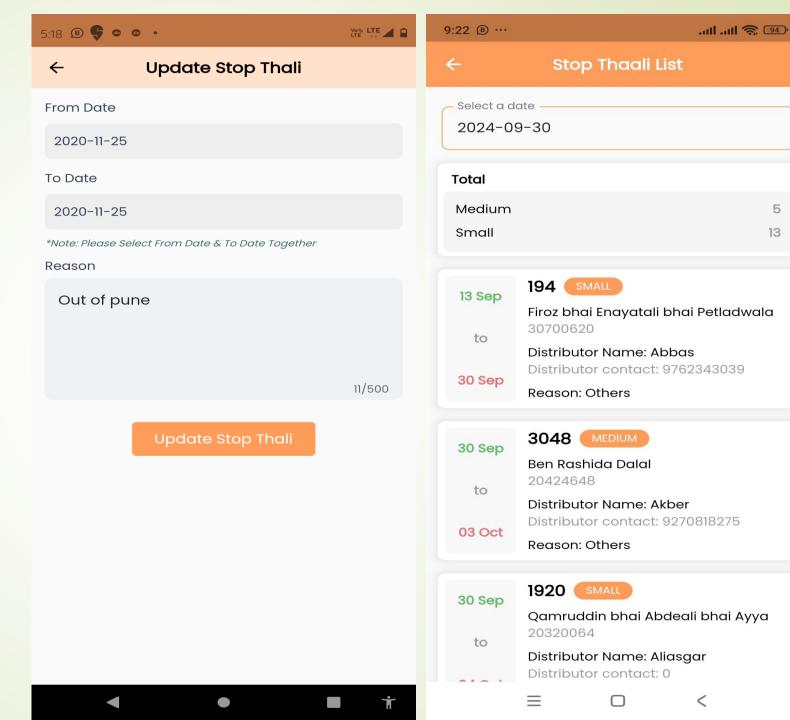

### Stop Thali Update & List

- Distributor can update stop thali with Date From - Date To
- Stop Thali list view for Distributor

13