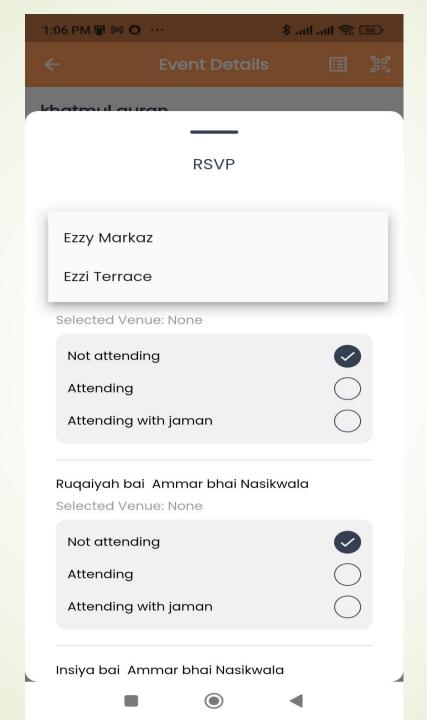

### Event Management

### Member

- Member can do RSVP from their login for each family member and for guest
- Member can mark
  themselves present for
  themselves or for family
  members via geo fencing
  defined for each venue