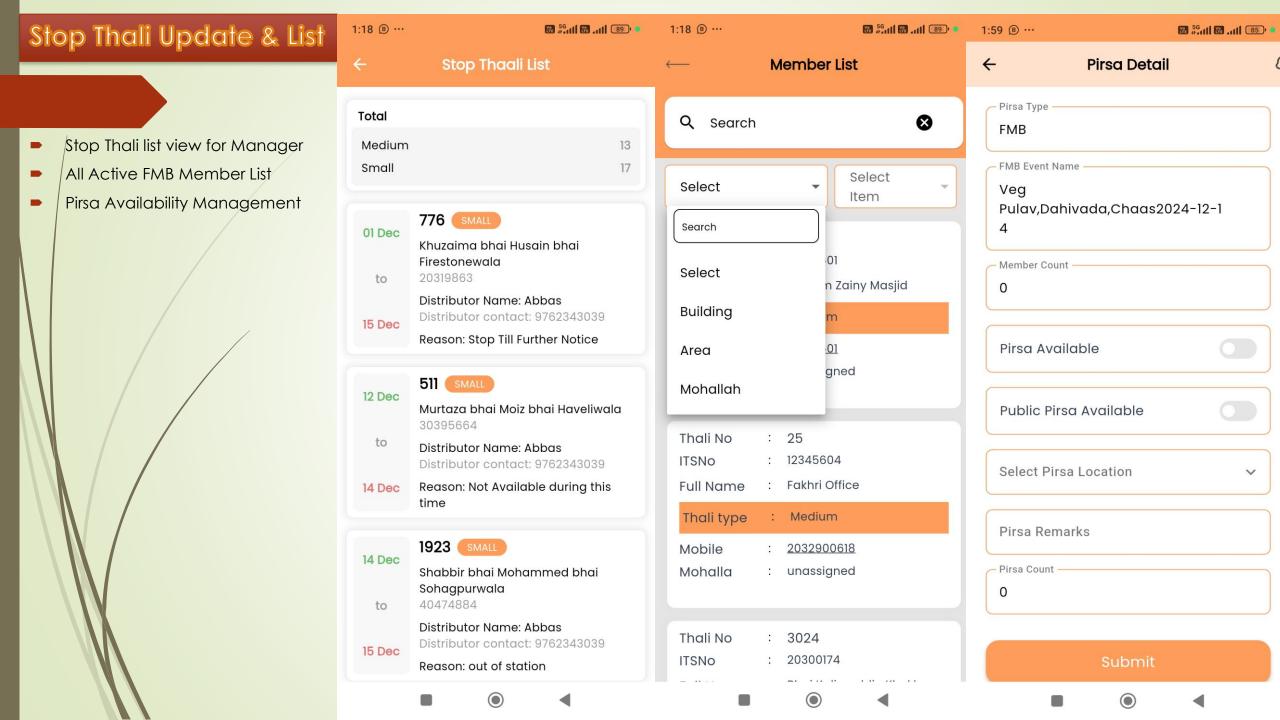

### Stop Thali Update & List

- Distributor can update stop thali with Date From - Date To
- Stop Thali list view for Distributor

13

### Member Pirsa Selection

Manage Member's
Pirsa Option if
available. Opt-in, OptOut and marked as
Collected