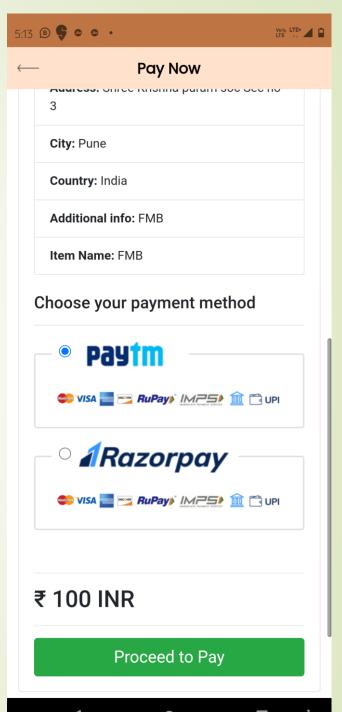

### **IMPORTANT KEY FEATURES**

- Manager App Dashboard (App Main Menu Lists, Purchase-Payment, Generate Receipt, Dish & Thali wise Ingredient, Create Edit Events)
- **✓ Takhmeen/Voluntary Payment (User can make takhmeen/voluntary payment)**
- ✓ Add- Update Ingredient (admin-manager can add-update ingredient dish & thali wise)
- **✓** Add Products & Ingredient (admin manger can purchase ingredient for thali)
- Takhmeen & Account Details (HOF-Member can track their takhmeen-voluntary paid and remaining balance and their remarks)
- ✓ Paytm Integration
- Event Management (provision to scan ITS Card for attendance also can view event list with images posted by manager via app)
- Event Management (Member can do RSVP mark themselves present for themself or family via geo fencing)
- ✓ Venue/Evan Booking with available time slot
- ✓ Amilsahab/Postholder Availability
- ✓ Migaat attendance with member opting for jaman / non-jaman along with guest count
- ✓ Advertisement (Member can have their advertisement with image carousel)