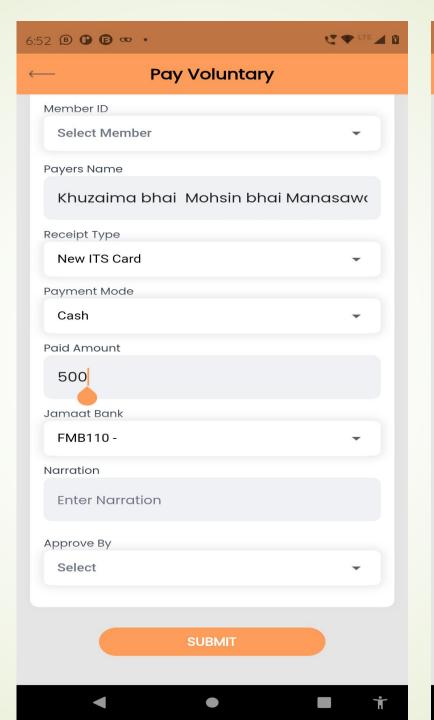

### **Voluntary Payment**

User can make voluntary payment entry

### Takhmeen & Account Details

- User can view
  Takhmeen/Volun
  tary amount
- User can Make payment Takhmeen/ Voluntary amount
  - Individual can track their account details like takhmeem & voluntary amount, paid amount, remaining balance their remarks.