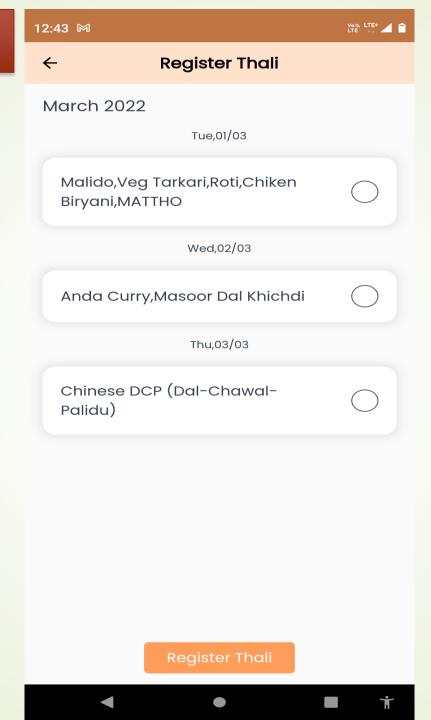

### Register Thali & Menu List

- Member can register thali
- Monthly Menu Lists

- Dish
- Notification for group or individual member