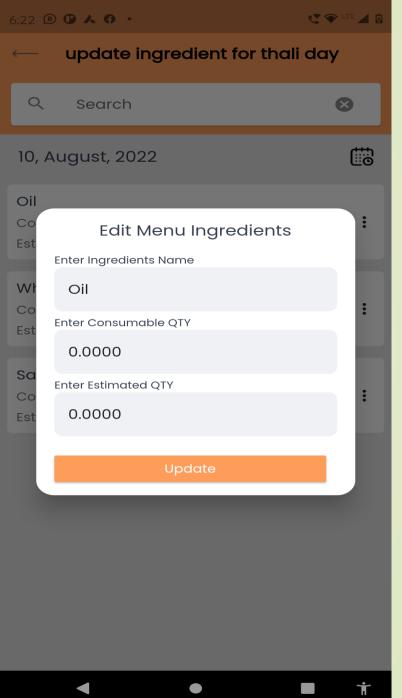

### Add & Update Ingredient

- Admin can add & update ingredient for thali daily
- Thali Ingredient Entry