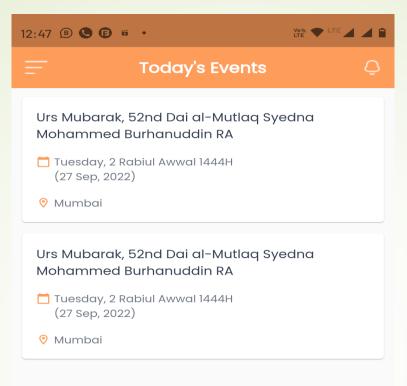

### Urs Mubarak, 52nd Dai al-Mutlaq Syedna Mohammed Burhanuddin RA

- Tuesday, 2 Rabiul Awwal 1444H (27 Sep, 2022)
- Mumbai