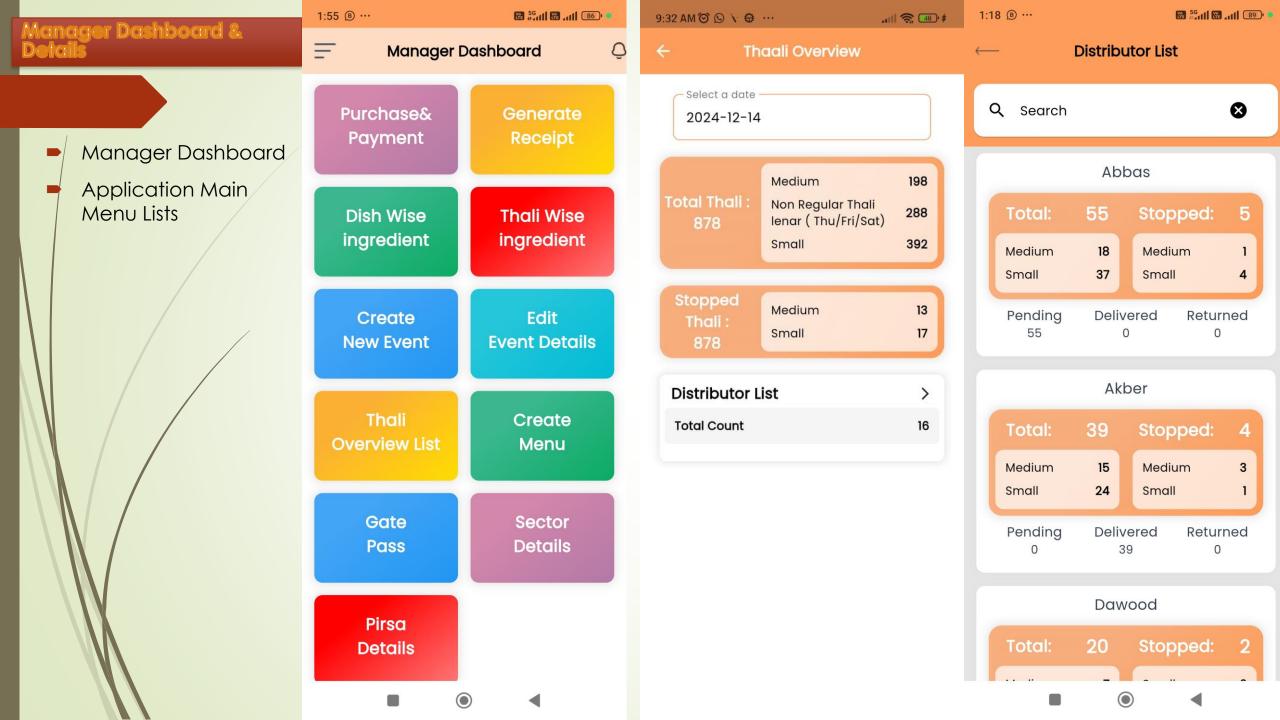

### **IMPORTANT KEY FEATURES**

- Manager App Dashboard (App Main Menu Lists, Purchase-Payment, Generate Receipt, Dish & Thali wise Ingredient, Create Edit Events)
- **✓ Takhmeen/Voluntary Payment (User can make takhmeen/voluntary payment)**
- ✓ Add- Update Ingredient (admin-manager can add-update ingredient dish & thali wise)
- **✓** Add Products & Ingredient (admin manger can purchase ingredient for thali)
- Takhmeen & Account Details (HOF-Member can track their takhmeen-voluntary paid and remaining balance and their remarks)
- ✓ Paytm Integration
- Event Management (provision to scan ITS Card for attendance also can view event list with images posted by manager via app)
- Event Management (Member can do RSVP mark themselves present for themself or family via geo fencing)
- ✓ Venue/Evan Booking with available time slot
- ✓ Amilsahab/Postholder Availability
- ✓ Migaat attendance with member opting for jaman / non-jaman along with guest count
- ✓ Advertisement (Member can have their advertisement with image carousel)

### Distributor Dashboard & Details

- Thali Distribution Login & Dashboard
- Distributor Location through GPS
- Allocated member's detail to distributor
- Allocated member's list and can view in Google Map

### Delivered & Pending Thali

- Manager can view Mohalla wise Pending & Delivered Thali
- Pending Thali with Distributor with optional OTP verification

### Distributor Status & Complete Order

- Allocated member's detail to distributor
- Allocated member's list and can view in Google Map
- Distributor Select Delivered or Returned
- Thali Delivery Remark and Complete Order

### Stop Thali Update & List

- Distributor can update stop thali with Date From - Date To
- Stop Thali list view for Distributor

13