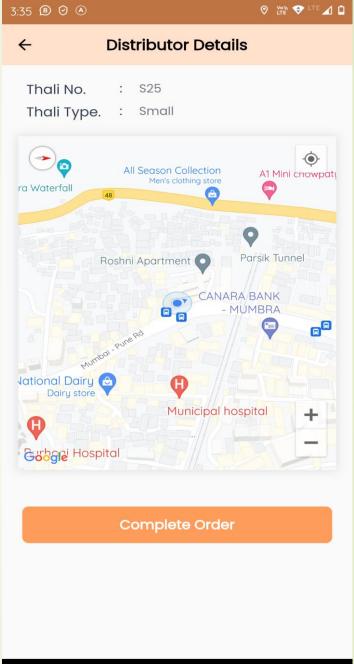

### Distributor Dashboard & Details

- Thali Distribution Login & Dashboard
- Distributor Location through GPS
- Allocated member's detail to distributor
- Allocated member's list and can view in Google Map