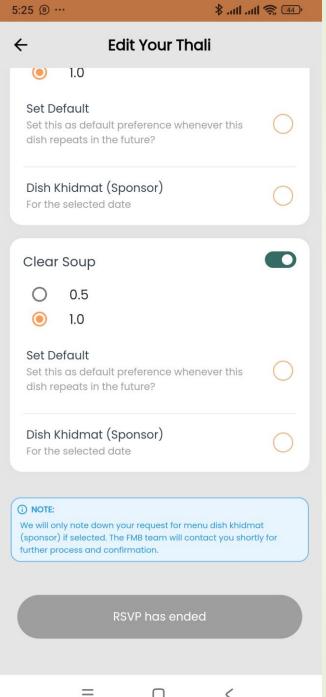

### Thali / Dish Nutrition Information

- Nutrition Information for entire Thali
- Nutrition Information for Specific Dish

1:17 0 0 0 S ·

C TE A A D

 $\leftarrow$ 

Nutritional Info