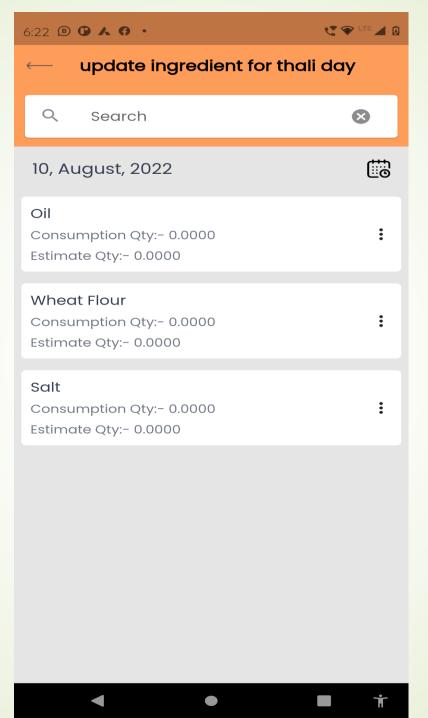

### Add & Update Ingredient

- Admin can add & update ingredient for thali daily
- Thali Ingredient Entry