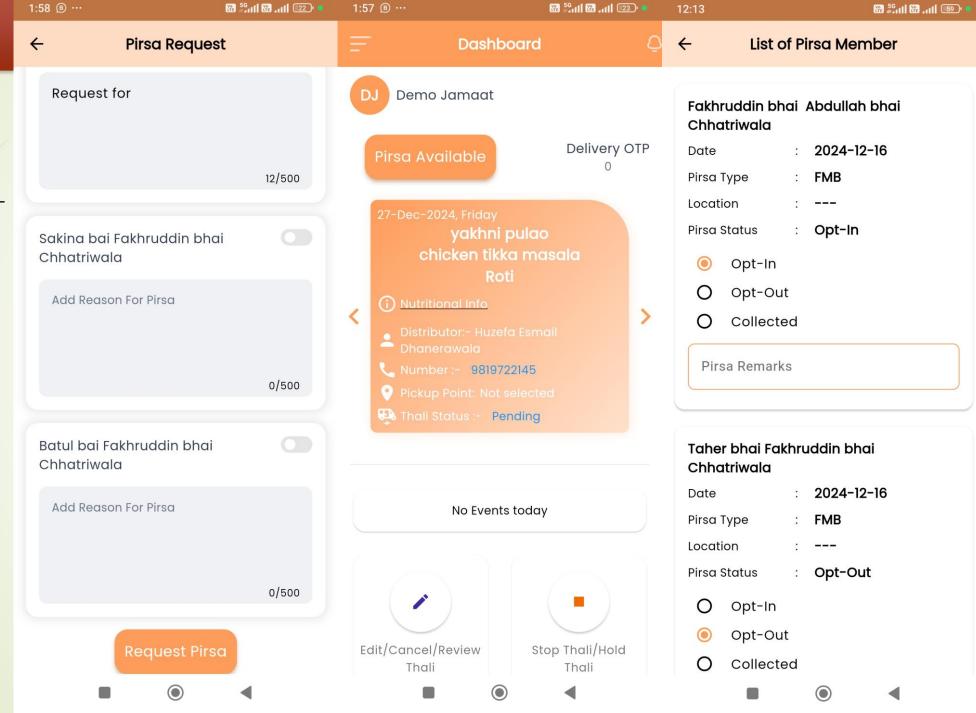

### Member Pirsa Selection

Manage Member's
Pirsa Option if
available. Opt-in, OptOut and marked as
Collected