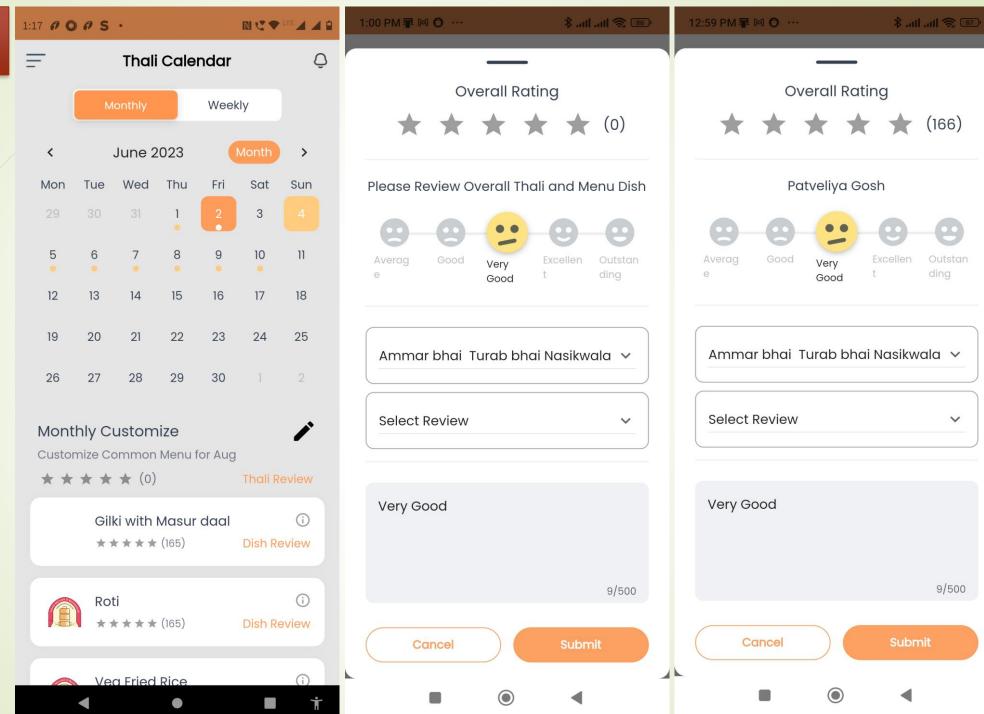

# Thali Calendar & Rating

- Thali Calendar:
  View with Thali
  Menu edit, Thali
  Menu and over
  all Thali Review
  and feedback
  - Thali Review Pop up with Overall Thali, Overall, Thali Rating by Member and Dish Rating with feedback

### Thali / Dish Nutrition Information

- Nutrition Information for entire Thali
- Nutrition Information for Specific Dish

1:17 0 0 0 S ·

C TE A A D

 $\leftarrow$ 

Nutritional Info

#### Gilki with Masur daal

No Nutrition Data Found

#### Roti

Carbs

Protein

Fibre

Fat

### 1 Roti Calories (medium-size) 106

**Nutritional Info** 

22.32 grams (82 percent) 3.84 grams (14 percent) 2.8 grams (10 percent) 0.52 grams (4 percent)