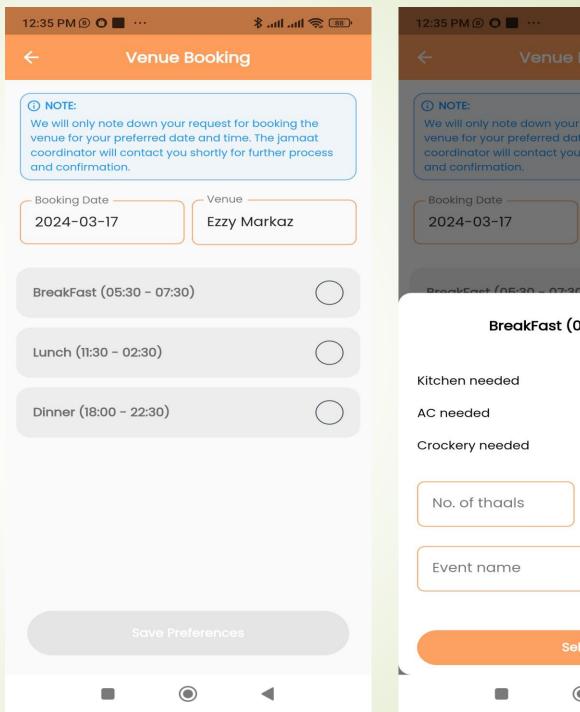

### Evaan/Venue

### Booking

- Book Evaan with preferable dates
- Evaan Booking all options