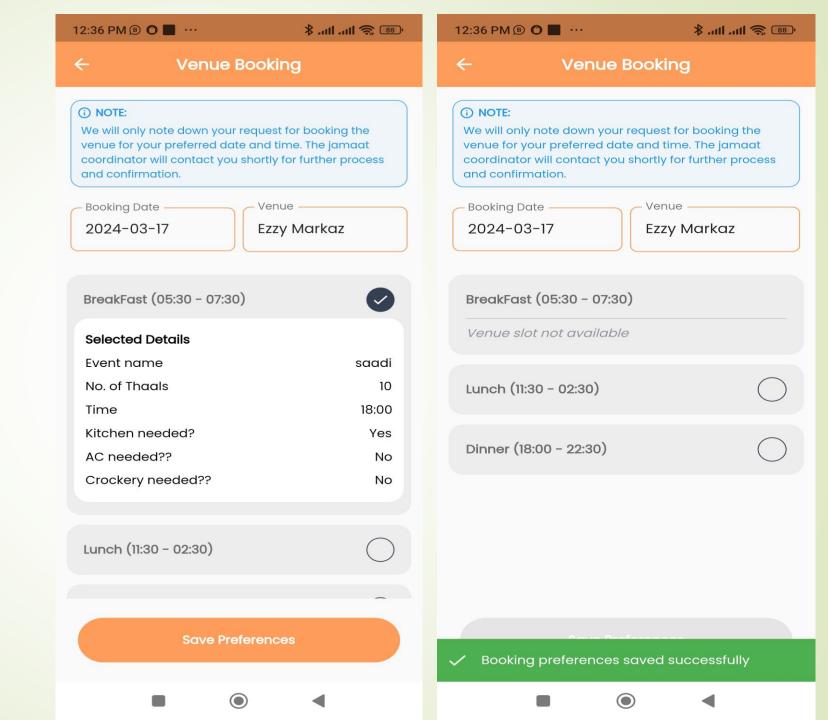

### Evaan/Venue

### Booking

- Book Evaan with preferable dates
- Evaan Booking all options