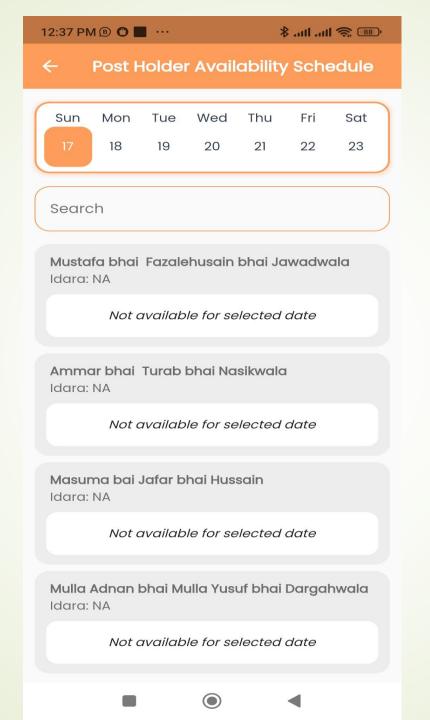

### Post Holder Schedule

Member's or HOF can plan there visit as per Post Holder / Amil Sahab and other Idara heads Availability