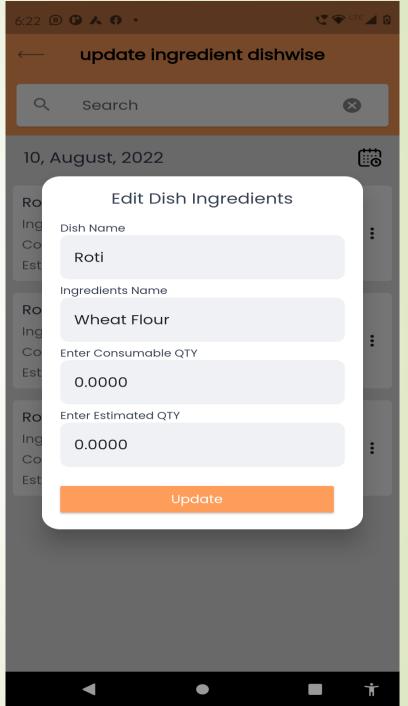

### Add & Update Ingredient

- Admin can add & update ingredient dish wise
- Dish Ingredient Entry