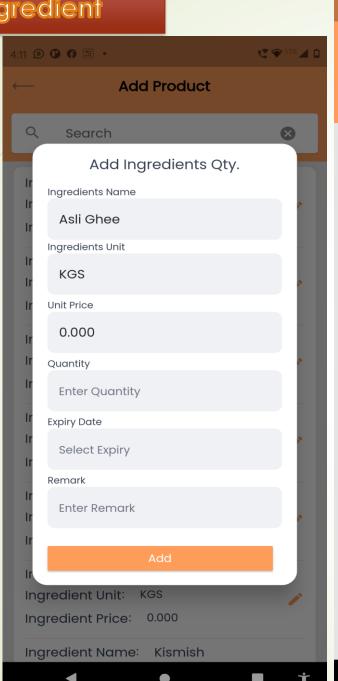

### Add Products & Ingredient

- Admin/Manager can add Purchase & Ingredient for Thali
- Admin/Manager can make Purchases

•