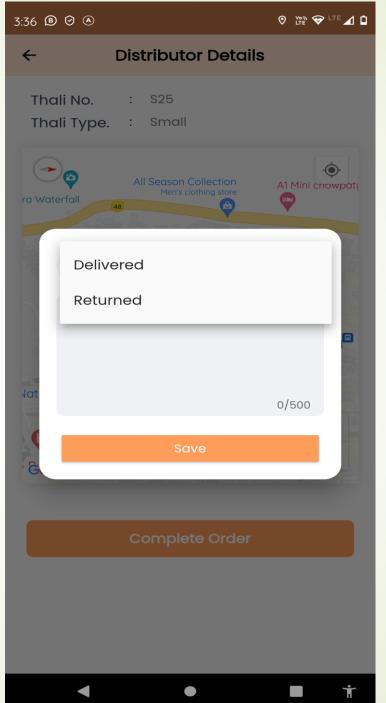

### Distributor Status & Complete Order

- Allocated member's detail to distributor
- Allocated member's list and can view in Google Map
- Distributor Select Delivered or Returned
- Thali Delivery Remark and Complete Order