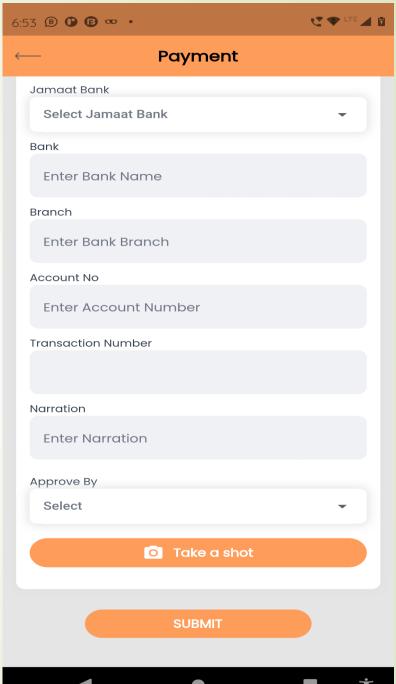

### **Voluntary Payment**

User can make voluntary payment entry

### Takhmeen & Account Details

- User can view
  Takhmeen/Volun
  tary amount
- User can Make payment Takhmeen/ Voluntary amount
  - Individual can track their account details like takhmeem & voluntary amount, paid amount, remaining balance their remarks.