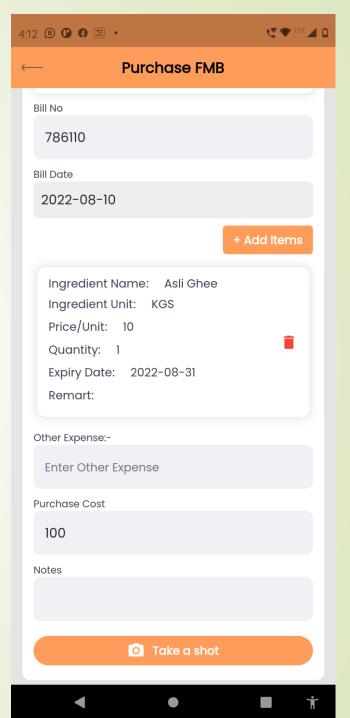

### Add Products & Ingredient

- Admin/Manager can add Purchase & Ingredient for Thali
- Admin/Manager can make Purchases

•