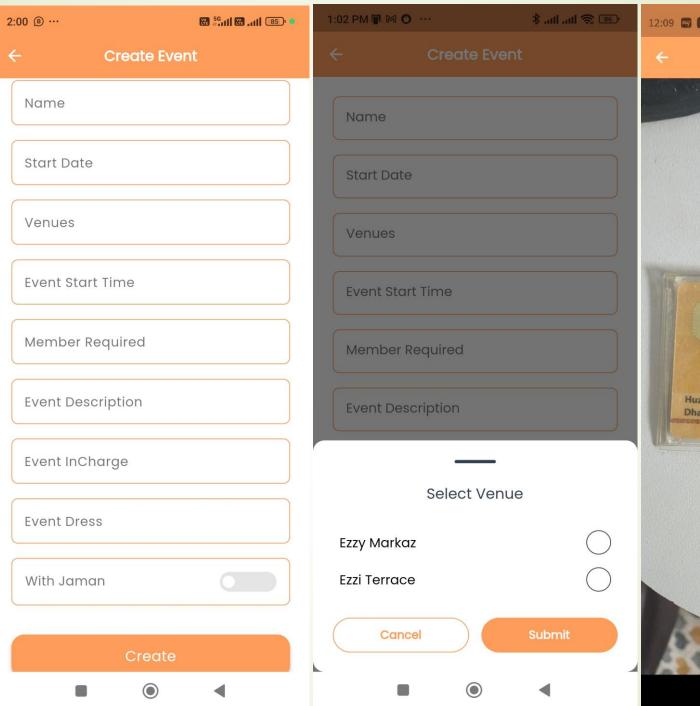

### **IMPORTANT KEY FEATURES**

- Manager App Dashboard (App Main Menu Lists, Purchase-Payment, Generate Receipt, Dish & Thali wise Ingredient, Create Edit Events)
- **✓ Takhmeen/Voluntary Payment (User can make takhmeen/voluntary payment)**
- ✓ Add- Update Ingredient (admin-manager can add-update ingredient dish & thali wise)
- **✓** Add Products & Ingredient (admin manger can purchase ingredient for thali)
- Takhmeen & Account Details (HOF-Member can track their takhmeen-voluntary paid and remaining balance and their remarks)
- ✓ Paytm Integration
- Event Management (provision to scan ITS Card for attendance also can view event list with images posted by manager via app)
- Event Management (Member can do RSVP mark themselves present for themself or family via geo fencing)
- ✓ Venue/Evan Booking with available time slot
- ✓ Amilsahab/Postholder Availability
- ✓ Migaat attendance with member opting for jaman / non-jaman along with guest count
- ✓ Advertisement (Member can have their advertisement with image carousel)

### Manager

- Create/update Event
- Manual scan event by selecting vanue, ITSNo and guest count
- Provision to scan
  ITSCard Barcode