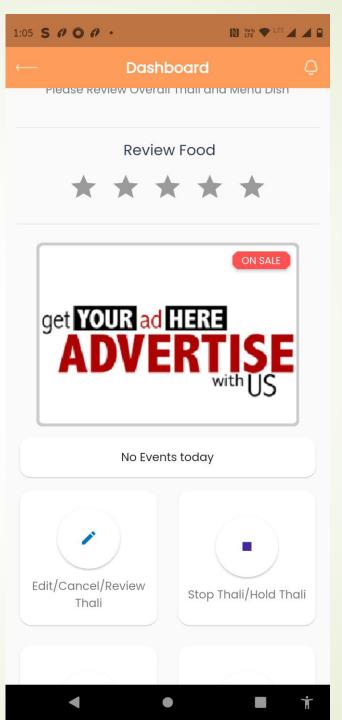

# App Dashboard's

- Daily menu updates with quantity, khidmat by and Nutrition Info.
- User admin can change menu quantity through mobile as well

# Thali Calendar & Rating

- Thali Calendar:
  View with Thali
  Menu edit, Thali
  Menu and over
  all Thali Review
  and feedback
  - Thali Review Pop up with Overall Thali, Overall, Thali Rating by Member and Dish Rating with feedback

### Advertisement

- Create Advertisement from back end for specific member with tag, link to webpage and active days
- Track Click Analytics of who has click on Advertisement with their mobile number for follow-up
- Advertisement Image Carousel / Slideshow with Tags and links