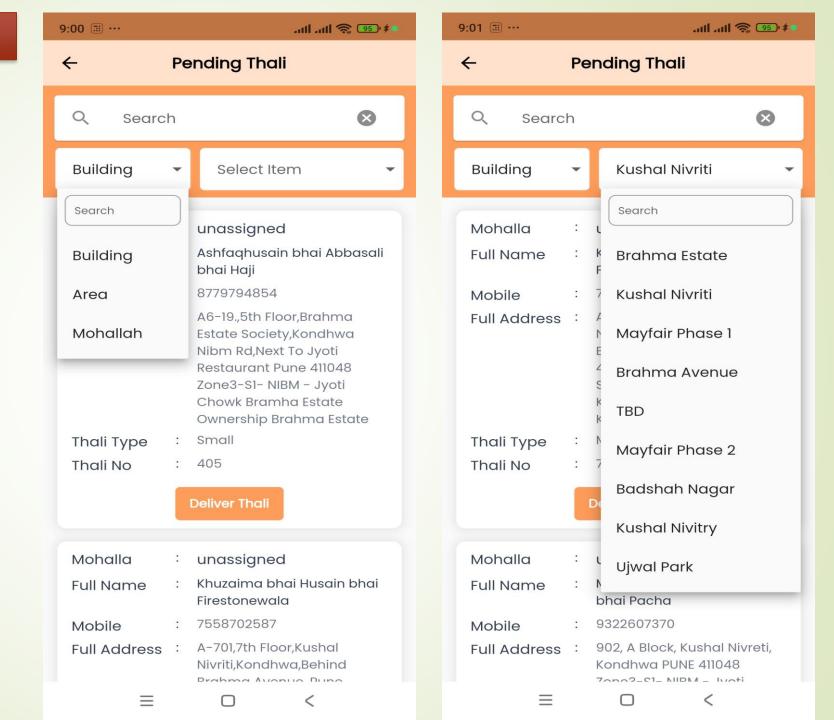

### Delivered & Pending Thali

- Manager can view Mohalla wise Pending & Delivered Thali
- Pending Thali with Distributor with optional OTP verification