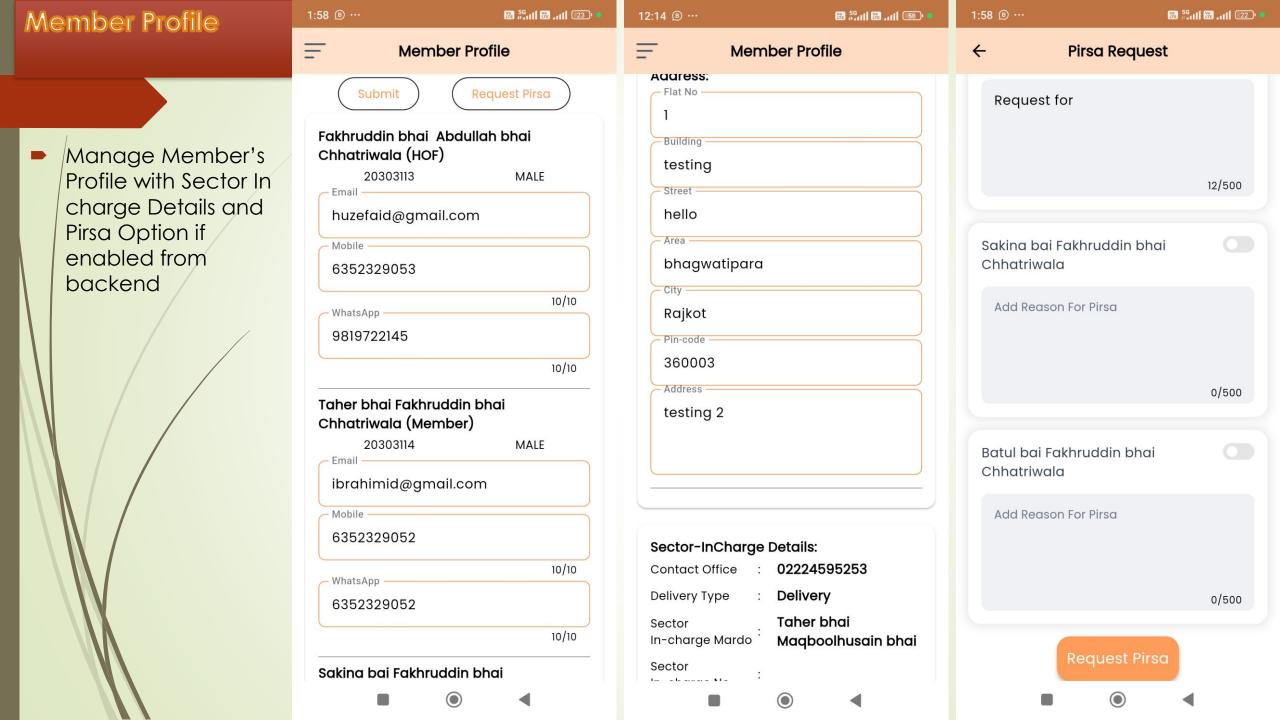

### Member Pirsa Selection

Manage Member's
Pirsa Option if
available. Opt-in, OptOut and marked as
Collected

# App Login

- TS Login Screen
- User admin can change Password

# App Dashboard's

- Daily menu updates with quantity, khidmat by and Nutrition Info.
- User admin can change menu quantity through mobile as well