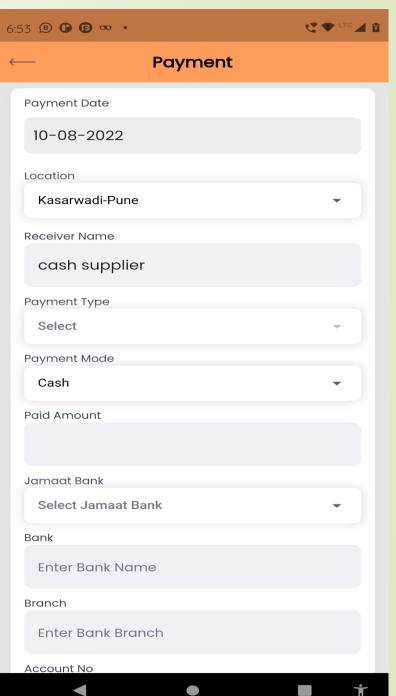

### Takhmeen Payment

User can make Takhmeen payment entry

### Takhmeen & Account Details

- User can view
  Takhmeen/Volun
  tary amount
- User can Make payment Takhmeen/ Voluntary amount
  - Individual can track their account details like takhmeem & voluntary amount, paid amount, remaining balance their remarks.