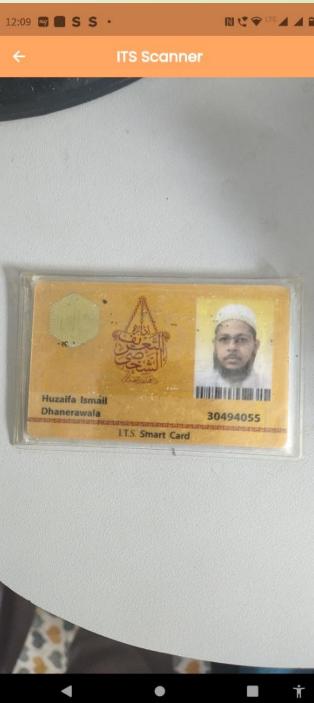

### **IMPORTANT KEY FEATURES**

- Manager App Dashboard (App Main Menu Lists, Purchase-Payment, Generate Receipt, Dish & Thali wise Ingredient, Create Edit Events)
- **✓ Takhmeen/Voluntary Payment (User can make takhmeen/voluntary payment)**
- ✓ Add- Update Ingredient (admin-manager can add-update ingredient dish & thali wise)
- **✓** Add Products & Ingredient (admin manger can purchase ingredient for thali)
- Takhmeen & Account Details (HOF-Member can track their takhmeen-voluntary paid and remaining balance and their remarks)
- ✓ Paytm Integration
- Event Management (provision to scan ITS Card for attendance also can view event list with images posted by manager via app)
- Event Management (Member can do RSVP mark themselves present for themself or family via geo fencing)
- ✓ Venue/Evan Booking with available time slot
- ✓ Amilsahab/Postholder Availability
- ✓ Migaat attendance with member opting for jaman / non-jaman along with guest count
- ✓ Advertisement (Member can have their advertisement with image carousel)

### Manager

- Create/update Event
- Manual scan event by selecting vanue, ITSNo and guest count
- Provision to scan
  ITSCard Barcode