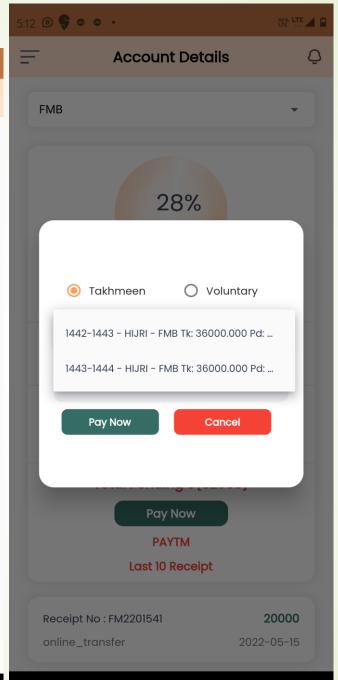

### Takhmeen & Account Details

- User can view
  Takhmeen/Volun
  tary amount
- User can Make payment Takhmeen/ Voluntary amount
  - Individual can track their account details like takhmeem & voluntary amount, paid amount, remaining balance their remarks.