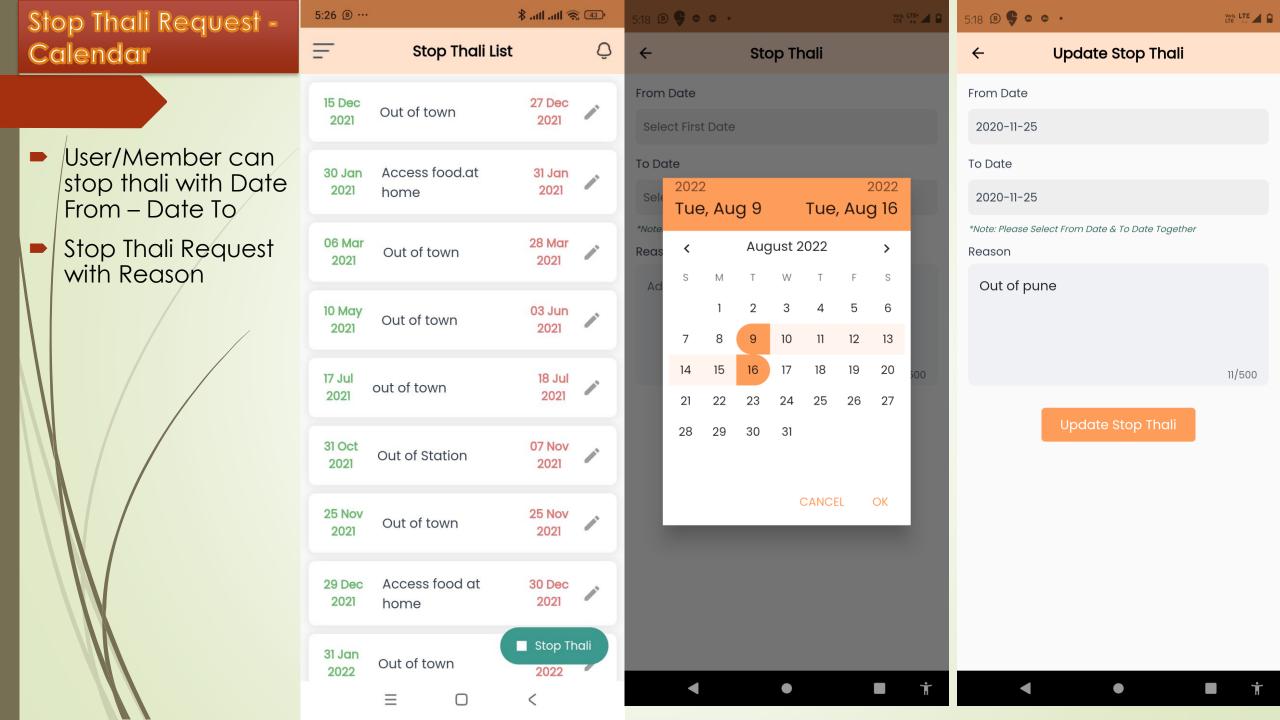

### Stop Thali Update & List

- Distributor can update stop thali with Date From - Date To
- Stop Thali list view for Distributor

13

### **IMPORTANT KEY FEATURES**

- **✓ App Login (HOF / Member Manager Distributor)**
- ✓ Dual option: ITS One Login or App Login
- ✓ App Dashboard (Review Thali, Food )
- ✓ Thali Calendar
- Entire Thali and Dish Rating with star, dropdown option and ability to enter remarks for Hof and Family Members
- ✓ Remark / Reason for not taking thali options for Non-Thaali members
- **✓ Register Thali option for non regular members**
- ✓ option to select pickup venue, call distributor, Sponsor Entire thali or Dish with Customized message
- ✓ Customize / Edit Thali & Notification to HOF / Member from Backend
- ✓ Thali / Dish Nutrition Information
- ✓ Distributor Dashboard & Details (GPS Location)
- ✓ Distributor Status & Complete Order (Remark for Thali Delivered-Return)
- ✓ Delivered & Pending Thali (Manager can view mohallah wise pending & delivered thali)
- ✓ Stop Thali Request (user and distributor can stop thali date from & date to with reason)