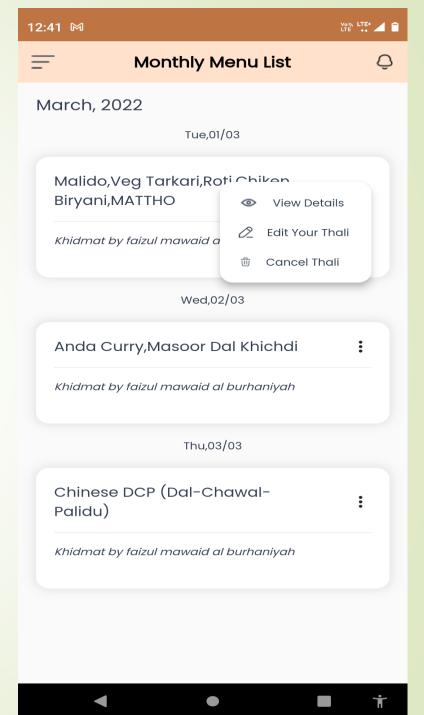

### Register Thali & Menu List

- Member can register thali
- Monthly Menu Lists

- Dish
- Notification for group or individual member