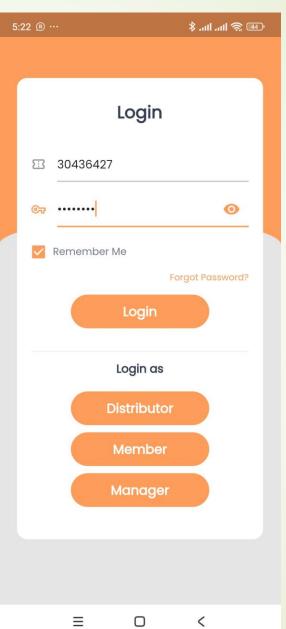

resent for themself or family via geo fencing)
- ✓ Venue/Evan Booking with available time slot
- ✓ Amilsahab/Postholder Availability
- ✓ Migaat attendance with member opting for jaman / non-jaman along with guest count
- ✓ Advertisement (Member can have their advertisement with image carousel)

## **TECHNOLOGY STACK**

### **Amazon hosting Server (AWS Cloud):**

- Built-in data encryption
- Powerful data and relationship management
- Fully-managed infrastructure
- High performance storage

### PHP & MYSQL Database:

- Relational Database Management System (RDBMS) MySQL
- It is Secure, Simple, Interpreted & Faster
- Client/ Server Architecture
- High Flexibility & Platform Independent
- Open-Source scripting language







# App Login

- TS Login Screen
- User admin can change Password









# App Dashboard's

- Daily menu updates with quantity, khidmat by and Nutrition Info.
- User admin can change menu quantity through mobile as well



# Thali Calendar & Rating

- Thali Calendar:
  View with Thali
  Menu edit, Thali
  Menu and over
  all Thali Review
  and feedback
  - Thali Review Pop up with Overall Thali, Overall, Thali Rating by Member and Dish Rating with feedback



### Register Thali & Menu List

- Member can register thali
- Monthly Menu Lists







- Dish
- Notification for group or individual member







### Thali / Dish Nutrition Information

- Nutrition Information for entire Thali
- Nutrition Information for Specific Dish

1:17 0 0 0 S ·

C TE A A D

 $\leftarrow$ 

Nutritional Info

#### Gilki with Masur daal

No Nutrition Data Found

#### Roti

Carbs