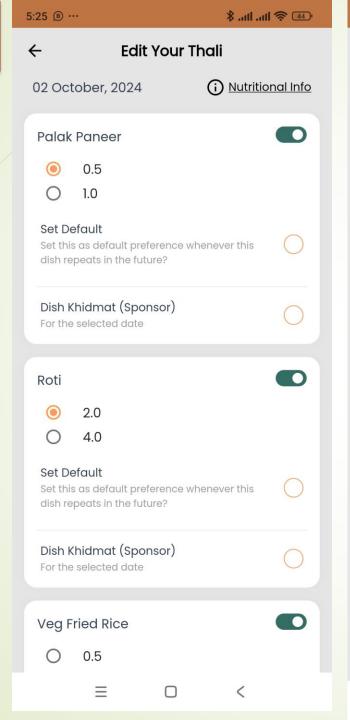

### Thali / Dish Nutrition Information

- Nutrition Information for entire Thali
- Nutrition Information for Specific Dish

1:17 0 0 0 S ·

C TE A A D

 $\leftarrow$ 

Nutritional Info