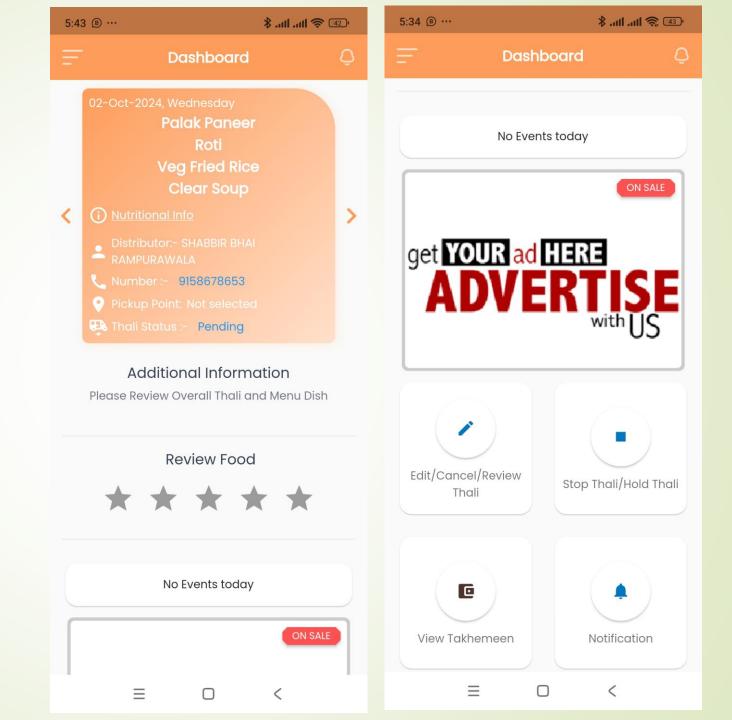

# App Dashboard's

- Daily menu updates with quantity, khidmat by and Nutrition Info.
- User admin can change menu quantity through mobile as well

### Register Thali & Menu List

- Member can register thali
- Monthly Menu Lists

- Dish
- Notification for group or individual member