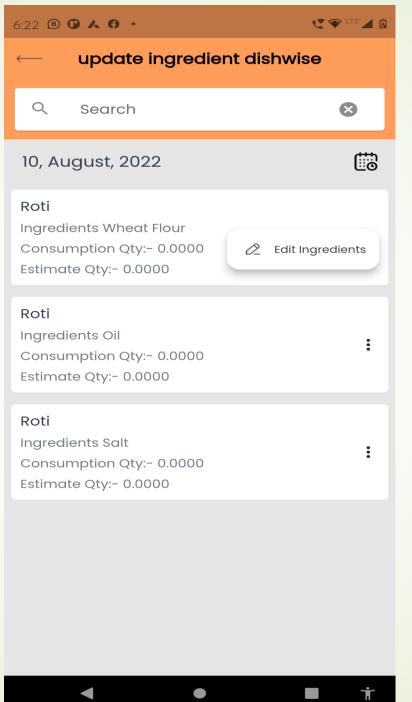

### Add & Update Ingredient

- Admin can add & update ingredient dish wise
- Dish Ingredient Entry

### Add & Update Ingredient

- Admin can add & update ingredient for thali daily
- Thali Ingredient Entry