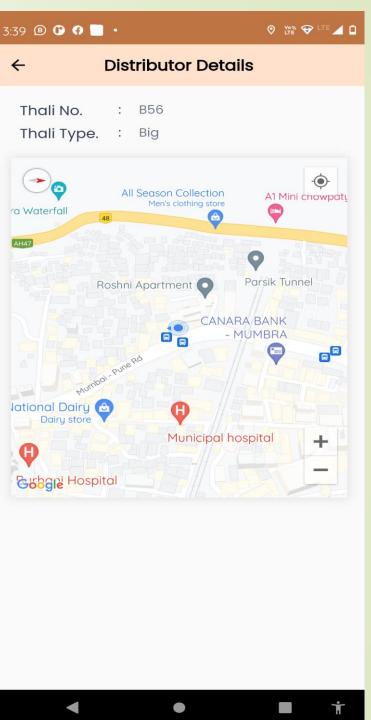

### Distributor Dashboard & Details

- Thali Distribution Login & Dashboard
- Distributor Location through GPS
- Allocated member's detail to distributor
- Allocated member's list and can view in Google Map