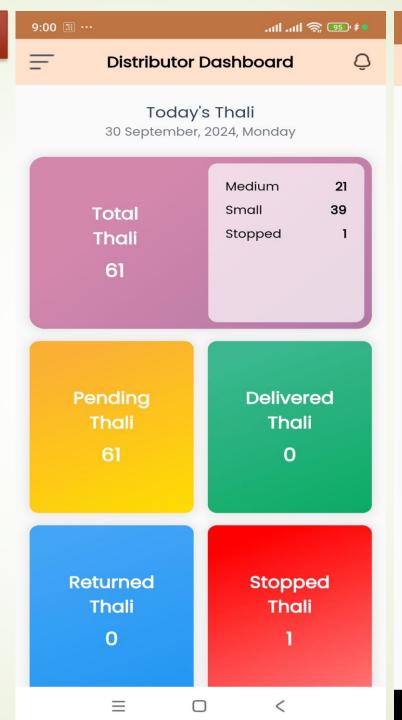

### Distributor Dashboard & Details

- Thali Distribution Login & Dashboard
- Distributor Location through GPS
- Allocated member's detail to distributor
- Allocated member's list and can view in Google Map

### Delivered & Pending Thali

- Manager can view Mohalla wise Pending & Delivered Thali
- Pending Thali with Distributor with optional OTP verification

### Distributor Status & Complete Order

- Allocated member's detail to distributor
- Allocated member's list and can view in Google Map
- Distributor Select Delivered or Returned
- Thali Delivery Remark and Complete Order

### Stop Thali Update & List

- Distributor can update stop thali with Date From - Date To
- Stop Thali list view for Distributor

13