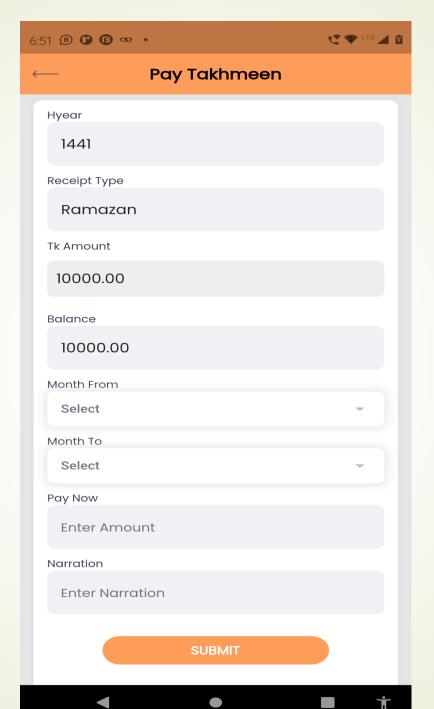

### Takhmeen Payment

User can make Takhmeen payment entry

### Takhmeen & Account Details

- User can view
  Takhmeen/Volun
  tary amount
- User can Make payment Takhmeen/ Voluntary amount
  - Individual can track their account details like takhmeem & voluntary amount, paid amount, remaining balance their remarks.