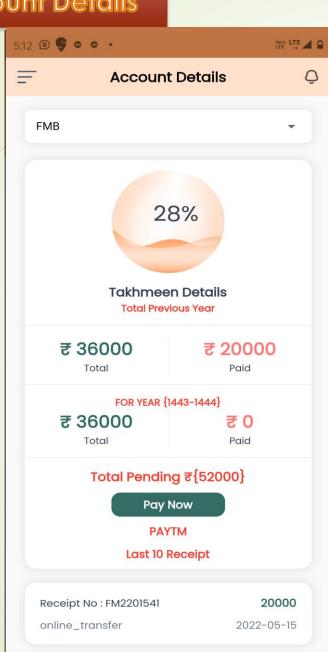

### Takhmeen & Account Details

- User can view
  Takhmeen/Volun
  tary amount
- User can Make payment Takhmeen/ Voluntary amount
  - Individual can track their account details like takhmeem & voluntary amount, paid amount, remaining balance their remarks.