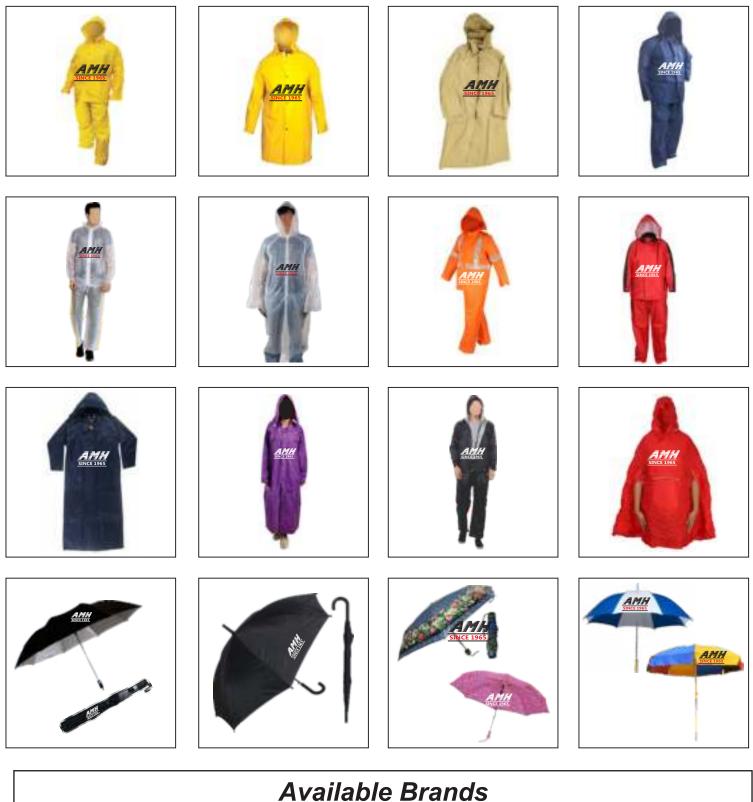

# **RAINWEAR & UMBRELLAS**

TYPES RAINCOATS : PVC RAINCOATS & RAINSUITS, RUBBERISED RAINCOAT & RAINSUITS, REVERSIBLE RAINSUITS, FLUROSCENT RAINSUITS UMBRELLAS : GENTS 2 FOLD & 3 FOLD, LADIES 2 FOLD & 3 FOLD, GOLF, GARDEN