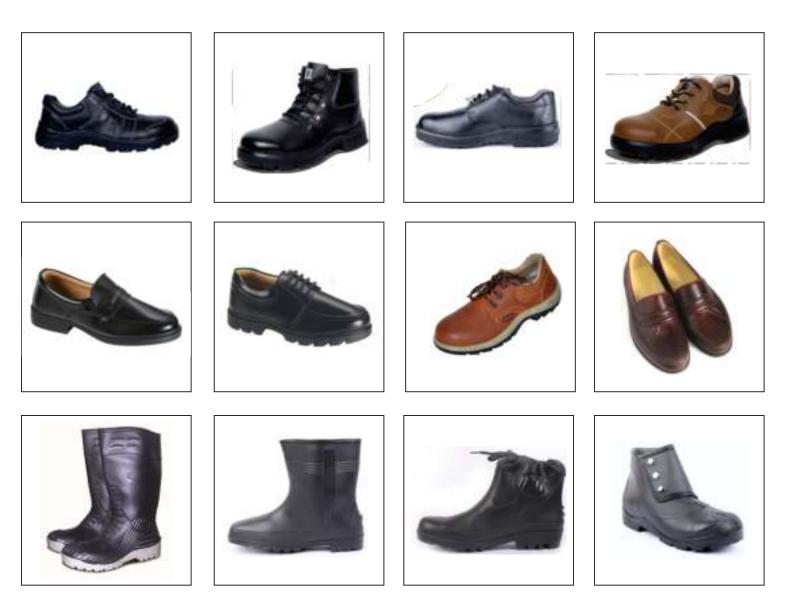

# **SAFETY SHOES**

# TYPES : PVC /PU SOLE, PU SOLE DD, LOW CUT ST / FT, ELECTRICAL FT, HIGH CUT ST, RAINY SHOES ST, RAINY SHOES, COLLAR BOOT, GUMBOOT (FULL), GUMBOOT (HALF), ALL SEASONS