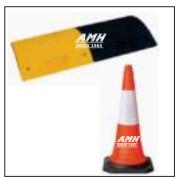

# ROAD & FIRE SAFETY

#### TYPES : FIRST AID BOX, FIRE EXTINGUISHERS, FIRE BUCKETS, SPEED BREAKERS, SIGNS,