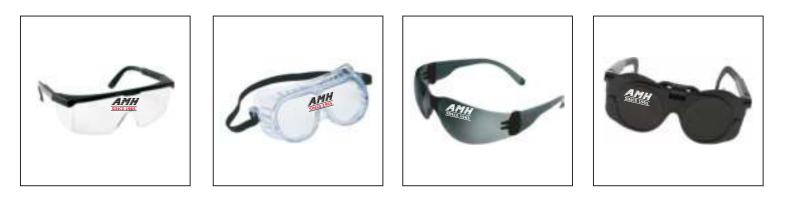

Regd. Office : Krishna Cotton Press Compound, Jakariya Bunder Road, Near Krypton Towers, Sewri (W), Mumbai - 400 015 Tel : 24158290, 24158291 Email : amh@hasanali52.com

**A.M. Hasanali & Sons** is an established organisation since the year 1965. We are specialised into Institutional Distributors for all types of Safety Rainwear, Umbrellas, General Store Requisites & FMCG Items. We cater to government organizations, industries, factories, Hotels, Hospitals, Construction Sites.

#### For Your Requirements please feel free to contact us on :

### Email : amh@hasanali52.com Mob : 9892582013 / 9892512031 / 7045622329





# **HELMETS**

#### TYPES : NAPE, RATCHET, VENTILATOR, HOLDER, WITH FACESHIELD & ONLY FITTER











# **SAFETY GOGGLES**

#### **TYPES : CLEAR, FOG, SMOKED, WELDING**







#### **TYPES : CORDED, CORDLESS, EAR MUFFS**







## **SAFETY HARNESS**

#### **TYPES:** FULL BODY HARNESS, HALF BODY HARNESS













TYPES: RUBBER, COTTON, DOTTED, KNITTED, ELECTRICAL, CUT RESISTANT, LEATHER







# FACE MASKS & SHIELD

#### **TYPES: 3PLY SURGICAL, FILTER, N95, FACE SHIELD**







#### **TYPES : FABRIC, MESH, 3SIDE OPEN (ORANGE & GREEN)**







# **SAFETY SHOES**

# TYPES : PVC /PU SOLE, PU SOLE DD, LOW CUT ST / FT, ELECTRICAL FT, HIGH CUT ST, RAINY SHOES ST, RAINY SHOES, COLLAR BOOT, GUMBOOT (FULL), GUMBOOT (HALF), ALL SEASONS









#### TYPES : DOUBLE LAYER & TRIPLE LAYER NETS, ROPES (12MM,14MM,16MM)







# ROAD & FIRE SAFETY

#### TYPES : FIRST AID BOX, FIRE EXTINGUISHERS, FIRE BUCKETS, SPEED BREAKERS, SIGNS,











# **RAINWEAR & UMBRELLAS**