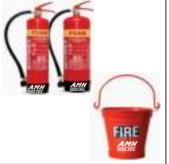

# ROAD & FIRE SAFETY

#### TYPES : FIRST AID BOX, FIRE EXTINGUISHERS, FIRE BUCKETS, SPEED BREAKERS, SIGNS,