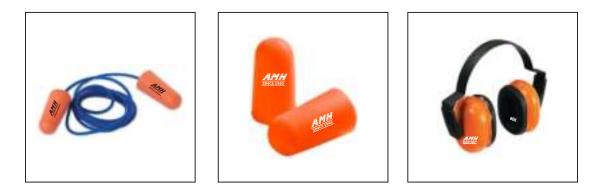

riya Bunder Road, Near Krypton Towers, Sewri (W), Mumbai - 400 015 Tel : 24158290, 24158291 Email : amh@hasanali52.com

**A.M. Hasanali & Sons** is an established organisation since the year 1965. We are specialised into Institutional Distributors for all types of Safety Rainwear, Umbrellas, General Store Requisites & FMCG Items. We cater to government organizations, industries, factories, Hotels, Hospitals, Construction Sites.

#### For Your Requirements please feel free to contact us on :

### Email : amh@hasanali52.com Mob : 9892582013 / 9892512031 / 7045622329





# **HELMETS**

#### TYPES : NAPE, RATCHET, VENTILATOR, HOLDER, WITH FACESHIELD & ONLY FITTER











# **SAFETY GOGGLES**

#### **TYPES : CLEAR, FOG, SMOKED, WELDING**







#### **TYPES : CORDED, CORDLESS, EAR MUFFS**







## **SAFETY HARNESS**

#### **TYPES:** FULL BODY HARNESS, HALF BODY HARNESS













TYPES: RUBBER, COTTON, DOTTED, KNITTED, ELECTRICAL, CUT RESISTANT, LEATHER







# FACE MASKS & SHIELD

#### **TYPES: 3PLY SURGICAL, FILTER, N95, FACE SHIELD**







#### **TYPES : FABRIC, MESH, 3SIDE OPEN (ORANGE & GREEN)**







# **SAFETY SHOES**

# TYPES : PVC /PU SOLE, PU SOLE DD, LOW CUT ST / FT, ELECTRICAL FT, HIGH CUT ST, RAINY SHOES ST, RAINY SHOES, COLLAR BOOT, GUMBOOT (FULL), GUMBOOT (HALF), ALL SEASONS









#### TYPES : DOUBLE LAYER & TRIPLE LAYER NETS, ROPES (12MM,14MM,16MM)







# ROAD & FIRE SAFETY

#### TYPES : FIRST AID BOX, FIRE EXTINGUISHERS, FIRE BUCKETS, SPEED BREAKERS, SIGNS,











# **RAINWEAR & UMBRELLAS**

TYPES RAINCOATS : PVC RAINCOATS & RAINSUITS, RUBBERI