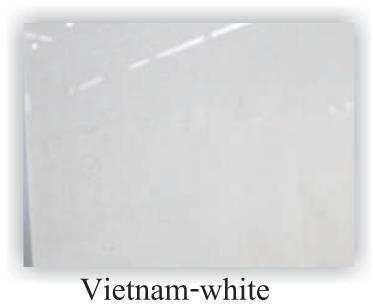

#### IMPORTED MARBLE

Direct importers of Marbles Blocks from Italy, Turkey, Spain, Vietnam, Egypt etc

## MARBLE

Dark-green

GREEN\_Onyx

PINK

Vani\_white

White