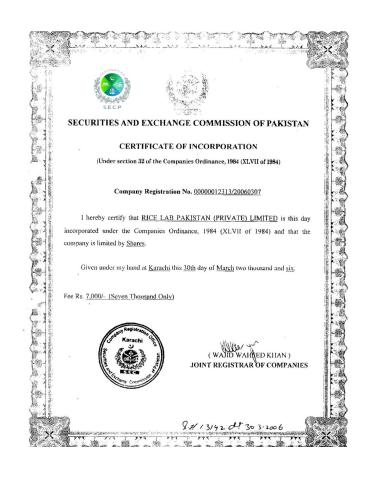

### Registrations

- Rice Lab Pakistan (Pvt) Ltd., is registered with PSQCA (Pakistan Standards and Quality Control Authority) Certificate no: SDC-RIA(17)/2018(R).
- RLP is registered with SECP (Securities and Exchange Commission of Pakistan) since 2006.
- RLP is Registered with Federal Board of Revenue & Sindh Revenue Board.
- National Tax Number: 2625549-9.