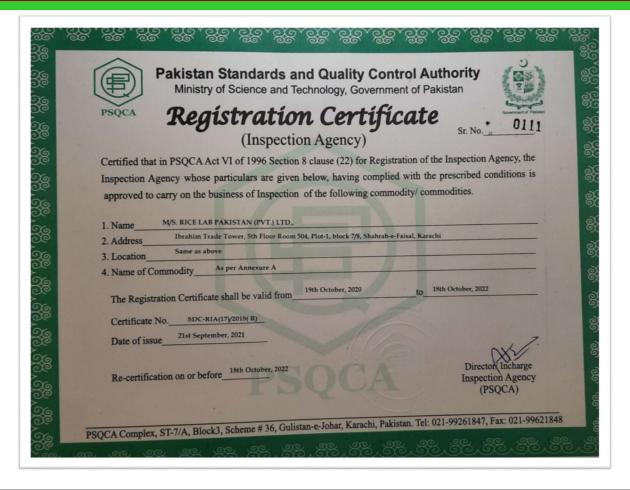

### Registrations

- Rice Lab Pakistan (Pvt) Ltd., is registered with PSQCA (Pakistan Standards and Quality Control Authority) Certificate no: SDC-RIA(17)/2018(R).
- RLP is registered with SECP (Securities and Exchange Commission of Pakistan) since 2006.
- RLP is Registered with Federal Board of Revenue & Sindh Revenue Board.
- National Tax Number: 2625549-9.