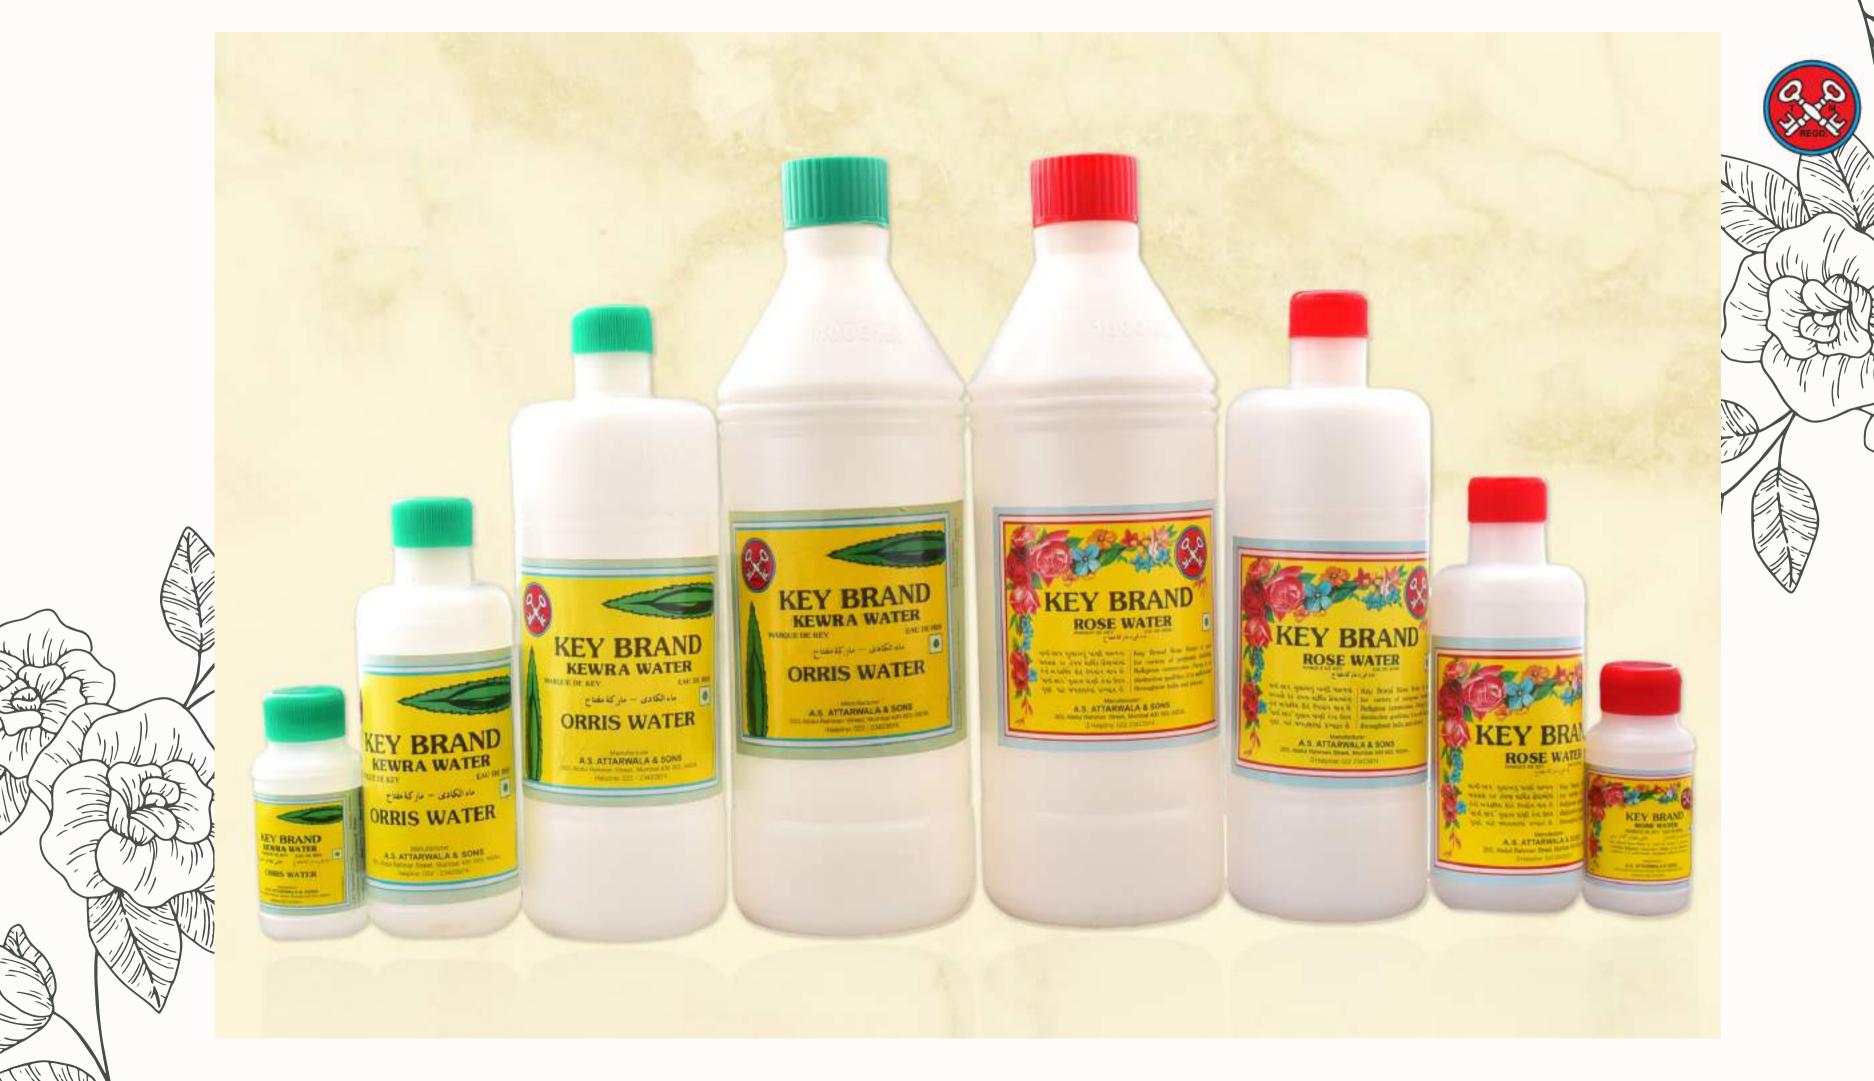

### Our Products

We are involved in manufacturing and supplying a wide range of Kewra Water & Rose Water. Our offered range is processed using high grade ingredients in compliance with international quality standards.

Our product is an important constituent of various types of medicinal and cosmetic products. Offered in 50 ml, 100 ml, 200 ml, 600ml & 1000ml attractive packaging options, this rose water also acts as a good toner for fair and dry skin. Keybrand rose water is an accurate mixture of natural extract of rose and other precious herbs. Available in different quantities, this rose water not only cleanses and moisturizes the skin but also is very good for sensitive skin. Widely demanded for use in perfumes, cosmetic products, desserts and religious places like Mandirs, Dargahs, etc.

### Kewra Water

This water is formulated using Pandanus Flower under the guidance of our skilled professionals. This water is used for making perfumes and for adding flavor to delicious desserts. Our water is available in various sizes. Our Kewra water is extensively used in medicines, cosmetic and flavoring dishes. The exotic fragrance of kewra water not only provides calming effect but also ensures high mental relaxation.