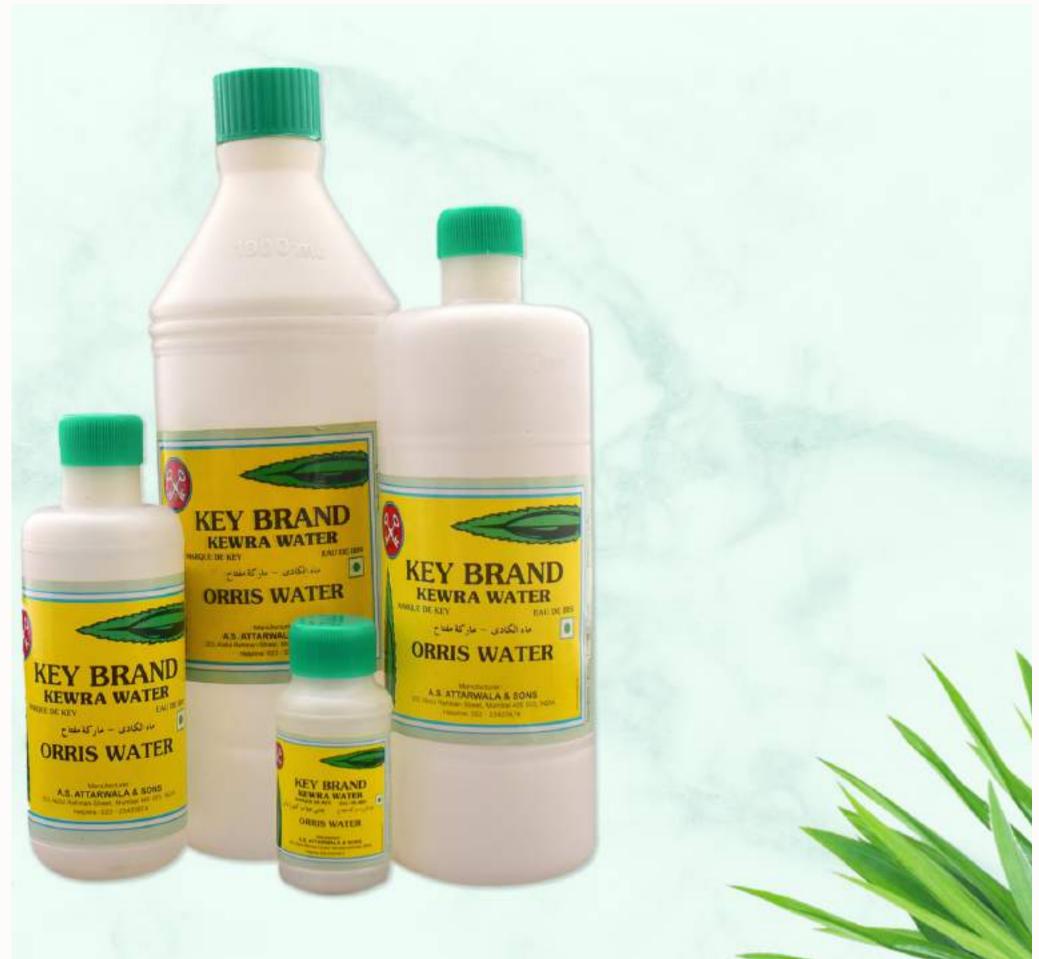

#### KEYBRAND KEWRA WATER

This water is formulated using Pandanus Flower.

### Kewra Water

This water is formulated using Pandanus Flower under the guidance of our skilled professionals. This water is used for making perfumes and for adding flavor to delicious desserts. Our water is available in various sizes. Our Kewra water is extensively used in medicines, cosmetic and flavoring dishes. The exotic fragrance of kewra water not only provides calming effect but also ensures high mental relaxation.