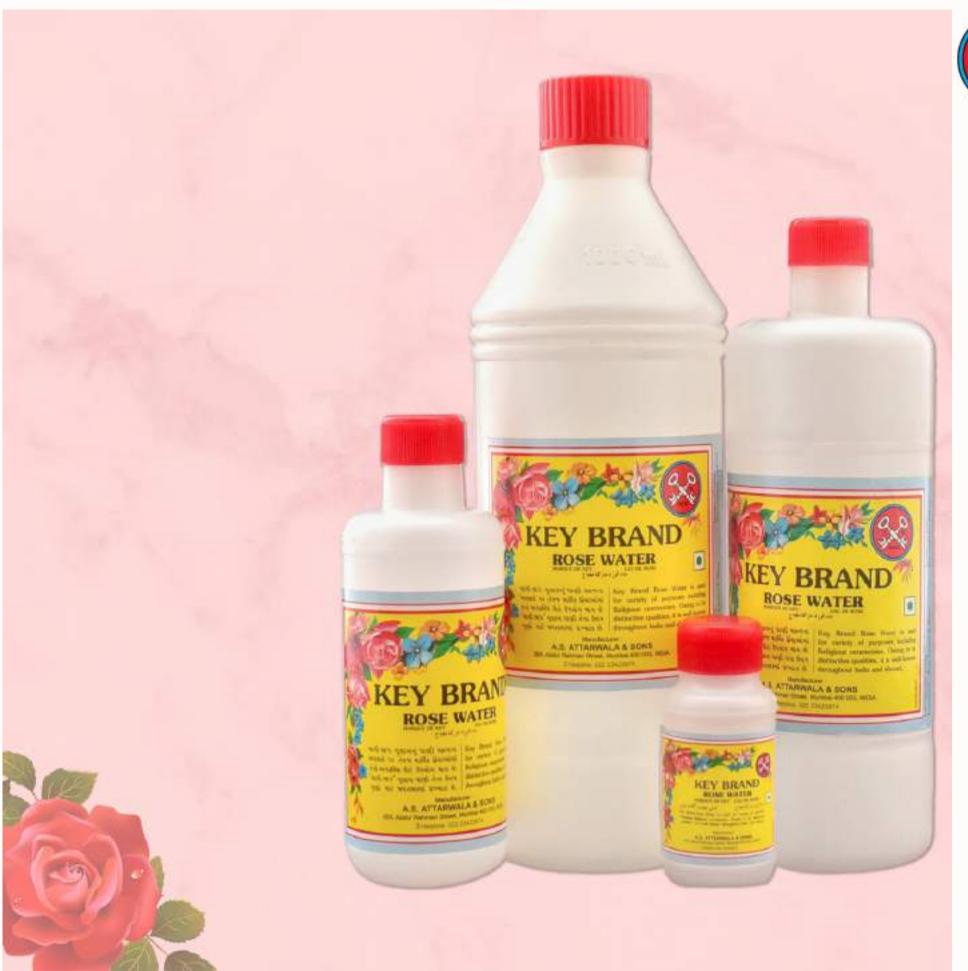

#### KEYBRAND ROSE WATER

This water is formulated using natural extract of Rose Flower.

Our product is an important constituent of various types of medicinal and cosmetic products. Offered in 50 ml, 100 ml, 200 ml, 600ml & 1000ml attractive packaging options, this rose water also acts as a good toner for fair and dry skin. Keybrand rose water is an accurate mixture of natural extract of rose and other precious herbs. Available in different quantities, this rose water not only cleanses and moisturizes the skin but also is very good for sensitive skin. Widely demanded for use in perfumes, cosmetic products, desserts and religious places like Mandirs, Dargahs, etc.