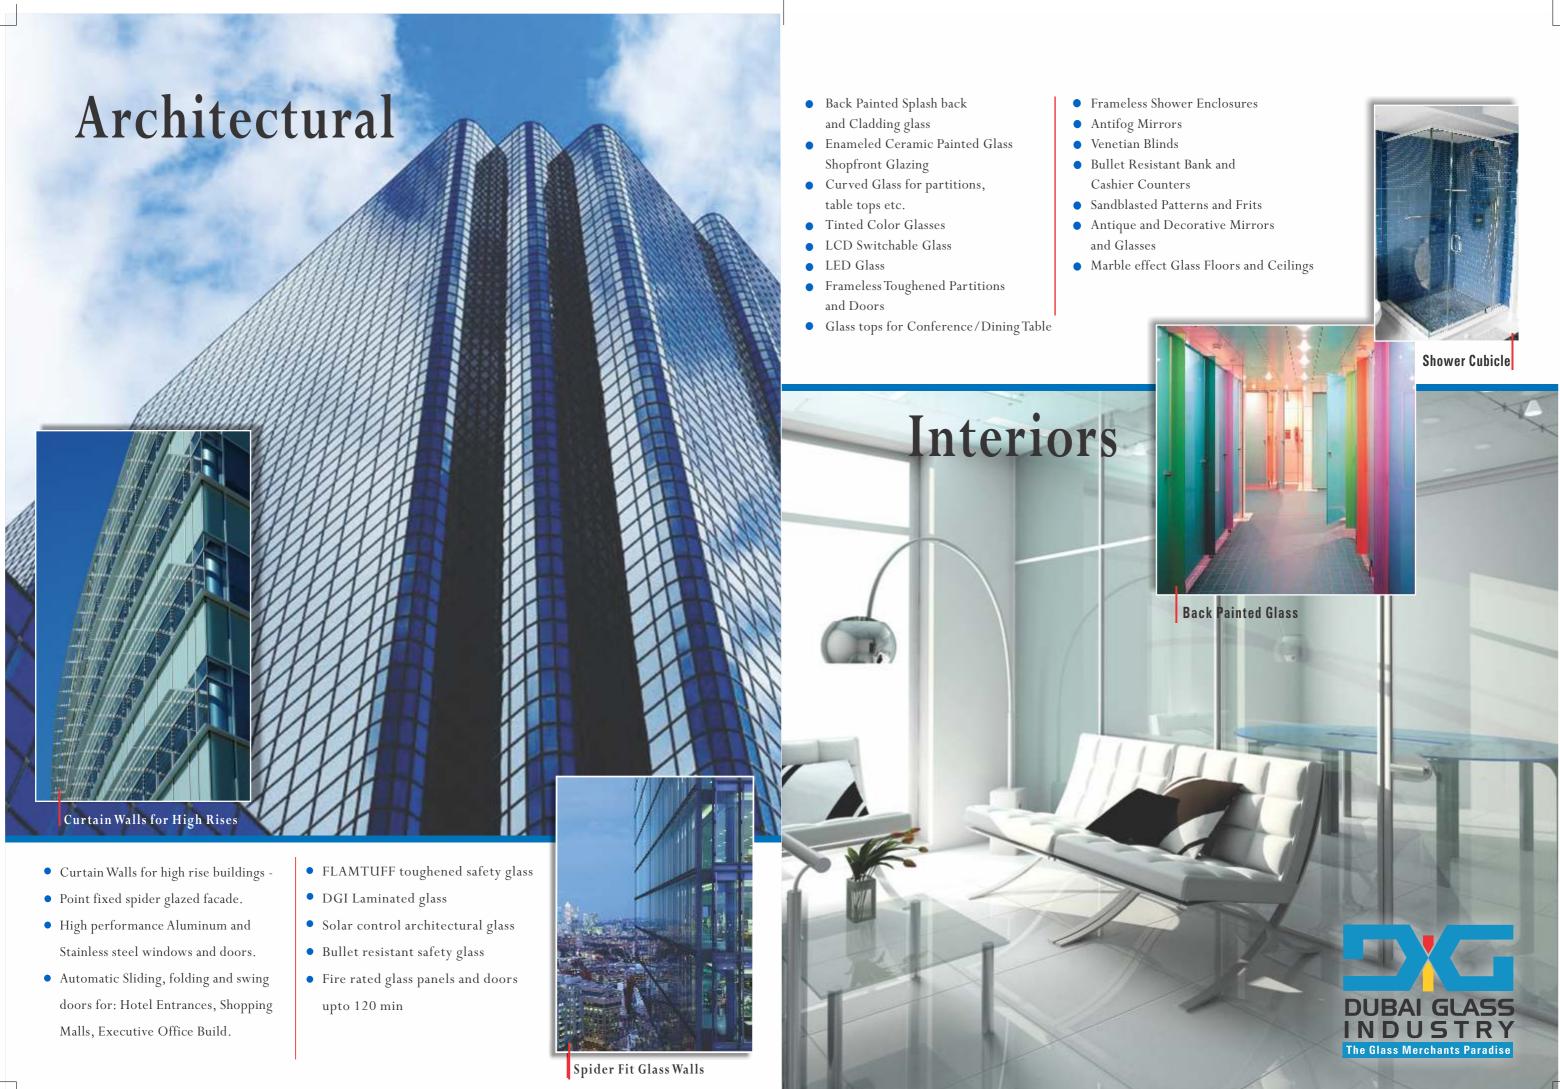

## Marine

LED Glass

Stainless Steel/Brass

Portholes

Dubai Glass Industry is a Certified Marine Glazing Specialist catering to all segments of the marine industry. With in-house design, supply and installation capabilities, DGI is able to serve Shipyards and Boat Builders, as well as repairs and replacements for individual pleasure yacht owners. 40 years of marine experience and a wide range of marine specialised products, makes DGI, a premier choice for all marine glazing requirements.

## **Products:**

- ISO614 Certified Marine Glass
- ISO3434 Certified Bridge Windscreens with integrated heating system
- A0-A60 Fire Rated Marine Glass
- Available Certifications : RINA, Lloyds, BV, ABS