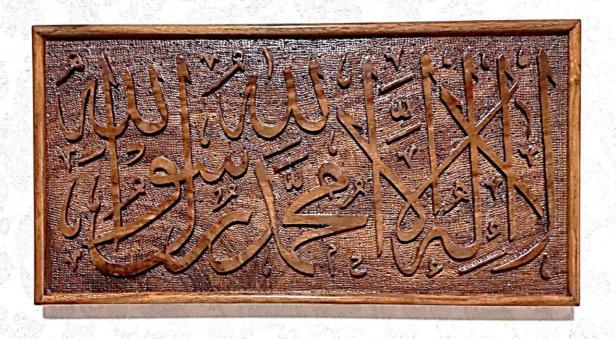

# **Brass Calligraphy on Wooden Plaques**

Life long Wooden Plaque with an elegant Brass Calligraphy, for the perfect nature loving eesense to your home.

available

Style: 2 layer hand assembled

Size: 48\*24

Color: MDF misc colors available

Style: Laser engraved

Size: As per wood

Color: Natural Wood color

Style: Brass Calligraphy