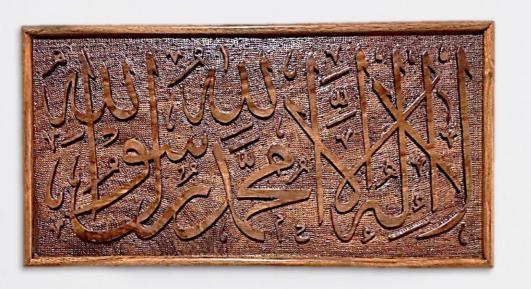

# **Brass Calligraphy on Wooden Plaques**

Life long Wooden Plaque with an elegant Brass Calligraphy, for the perfect nature loving eesense to your home.

available

Style: 2 layer hand assembled

Size: 48\*24

Color: MDF misc colors available

Style: Laser engraved

Size: As per wood

Color: Natural Wood color

Style: Brass Calligraphy