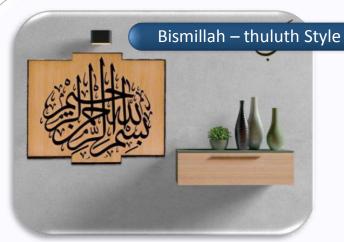

#### **Pure Wooden Hand Crafted wall frames**

Elegant wall frames available in customized sizes and styles which will adorn your room and workplace with this graceful CALLIGRAPHY

# HAND CRAFTED WALL FRAMES

Our exclusive frames comes up with a royal look of CP Teak wood which accentuated by its own richness with the craftsmen's **expertise**.

Customized frames can be crafted as per client's requirement.