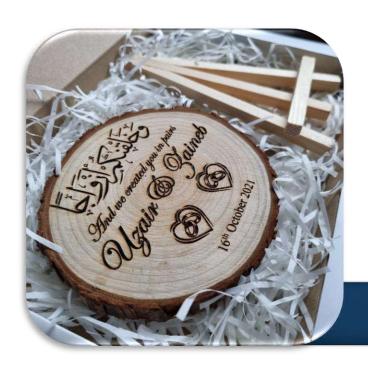

lor

Style: Brass Calligraphy



Size: 26\*36

Color: Customized as per

requirements

Style: 3 layer assembled



Size: 18\*18

**Color: Contrast colors** 

Style: 2 layer hand assembled



Size: 24-24

**Color: Contrast colors** 

Style: 2 layer hand assembled





Size: 15\*15

Design: As per requirement

Style: Pink salt lamp with

calligraphy layer



Size: 15\*15

Color: Natural wood color

Style: Customized couple logo

engraved

### **OUR EXCLUSIVES**

# Tazhib Art



I am inspired by the Islamic Illumination, each design has its own story in history. Illumination "tazhib" is the art of decorating various works by using gold and various earthbased paints.

Each piece is made of several layers of wood and layered with " **24k Gold Waraq**" separately, using the finest materials.





We also make customized art for companies, weddings, new birth, children and couples names. We can also discuss any ideas to be designed and created!

### **OUR STORY**



It all started with a hobby and my love for wood designing and the fascinating words in the Quran, that encouraged me to start professionally. Each piece of art is written in Islamic calligraphy which is the artistic practice of handwriting and calligraphy in Arabic language.

### THANK YOU