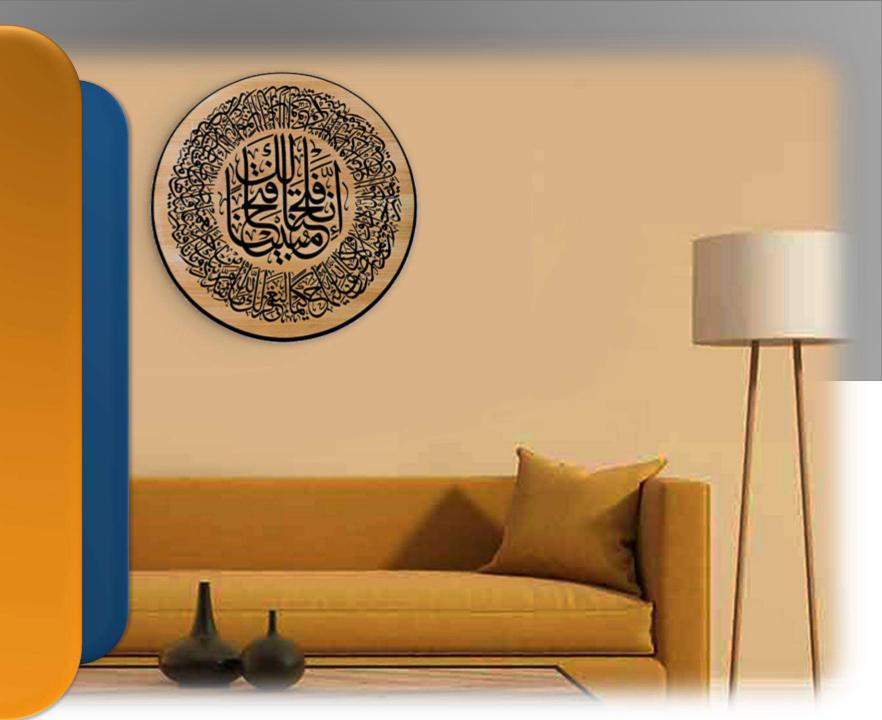

Enhance the beauty of your living room and working place with the unique and elegant Islamic Wall Frames that is a religious ornaments for your room and offices.

#### **Pure Wooden Hand Crafted wall frames**

Elegant wall frames available in customized sizes and styles which will adorn your room and workplace with this graceful CALLIGRAPHY