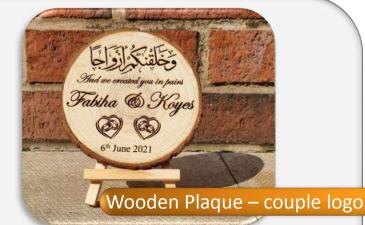

# **Brass Calligraphy on Wooden Plaques**

Life long Wooden Plaque with an elegant Brass Calligraphy, for the perfect nature loving eesense to your home.

Style: Customized couple logo

engraved