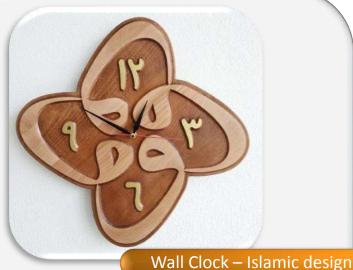

#### **Pure Wooden Hand Crafted wall frames**

Elegant wall frames available in customized sizes and styles which will adorn your room and workplace with this graceful CALLIGRAPHY