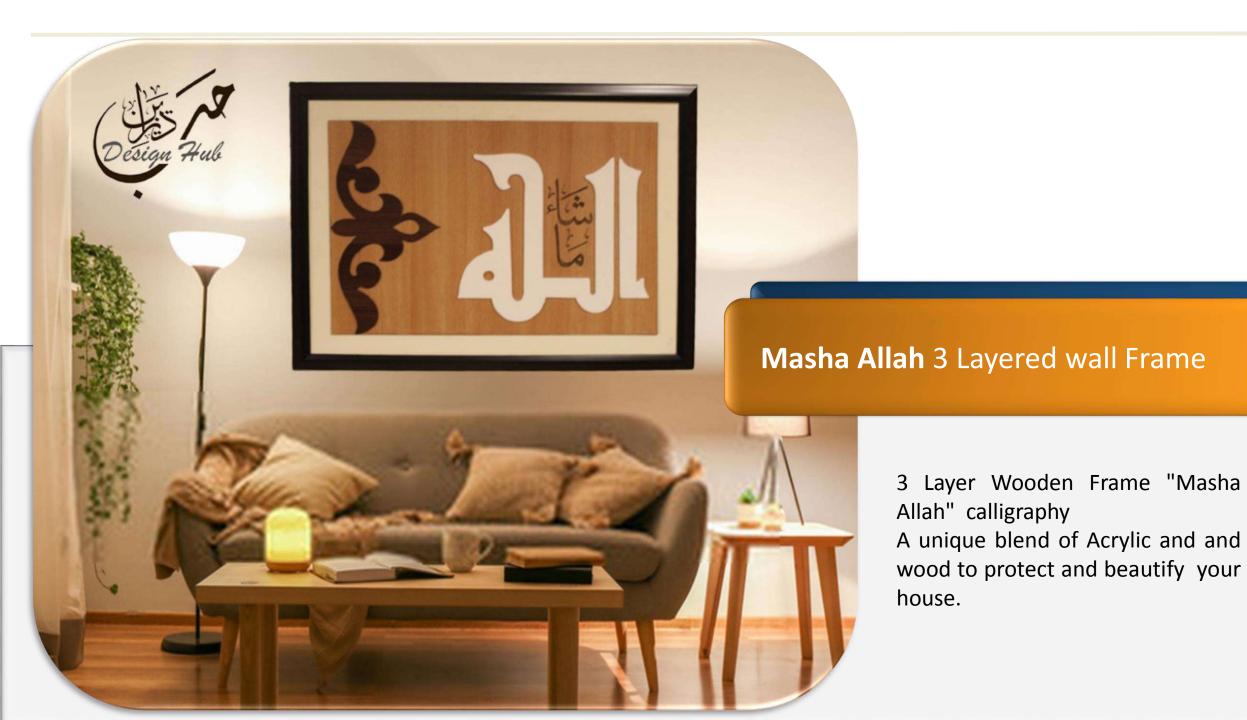

#### **Pure Wooden Hand Crafted wall frames**

Elegant wall frames available in customized sizes and styles which will adorn your room and workplace with this graceful CALLIGRAPHY

# HAND CRAFTED WALL FRAMES

Our exclusive frames comes up with a royal look of CP Teak wood which accentuated by its own richness with the craftsmen's **expertise**.

Customized frames can be crafted as per client's requirement.

Size: 26\*36

Color: Customized as per

requirements

Style: 3 layer assembled

Size: 18\*18

**Color: Contrast colors** 

Style: 2 layer hand assembled

Size: 24-24