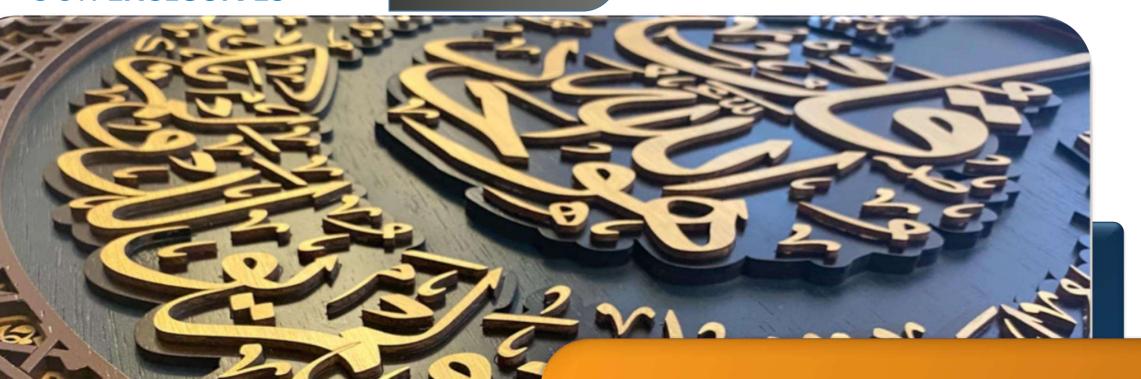

### **OUR EXCLUSIVES**

# Tazhib Art

I am inspired by the Islamic Illumination, each design has its own story in history. Illumination "tazhib" is the art of decorating various works by using gold and various earthbased paints.

Each piece is made of several layers of wood and layered with " **24k Gold Waraq**" separately, using the finest materials.

We also make customized art for companies, weddings, new birth, children and couples names. We can also discuss any ideas to be designed and created!