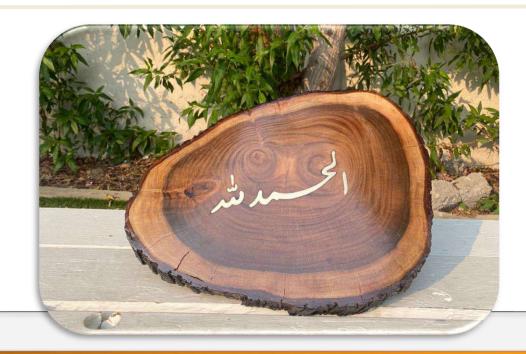

available

Style: 2 layer hand assembled

Size: 48\*24

Color: MDF misc colors available

Style: Laser engraved

Size: As per wood

Color: Natural Wood color

Style: Brass Calligraphy