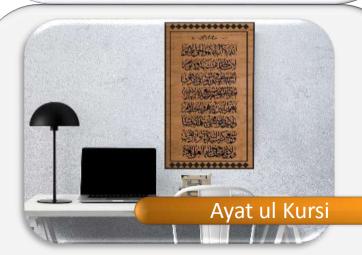

#### **Pure Wooden Hand Crafted wall frames**

Elegant wall frames available in customized sizes and styles which will adorn your room and workplace with this graceful CALLIGRAPHY

# HAND CRAFTED WALL FRAMES

Our exclusive frames comes up with a royal look of CP Teak wood which accentuated by its own richness with the craftsmen's **expertise**.

Customized frames can be crafted as per client's requirement.