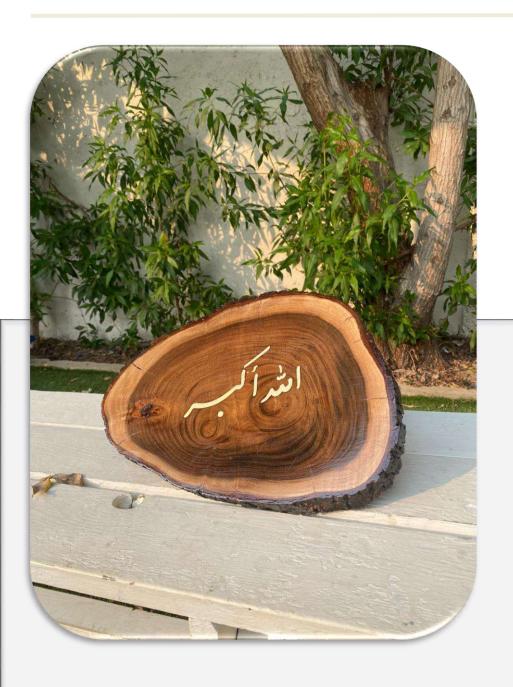

available

Style: 2 layer hand assembled

Size: 48\*24

Color: MDF misc colors available

Style: Laser engraved

Size: As per wood

Color: Natural Wood color

Style: Brass Calligraphy