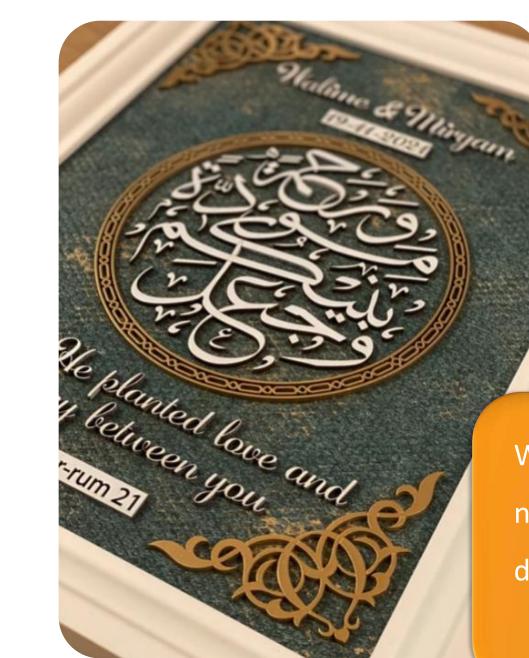

Enhance the beauty of your living room and working place with the unique and elegant Islamic Wall Frames that is a religious ornaments for your room and offices.

#### **Pure Wooden Hand Crafted wall frames**

Elegant wall frames available in customized sizes and styles which will adorn your room and workplace with this graceful CALLIGRAPHY

# HAND CRAFTED WALL FRAMES

Our exclusive frames comes up with a royal look of CP Teak wood which accentuated by its own richness with the craftsmen's **expertise**.

Customized frames can be crafted as per client's requirement.