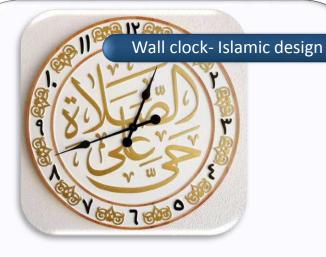

#### **Pure Wooden Hand Crafted wall frames**

Elegant wall frames available in customized sizes and styles which will adorn your room and workplace with this graceful CALLIGRAPHY