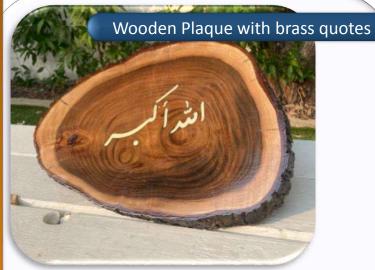

# **Brass Calligraphy on Wooden Plaques**

Life long Wooden Plaque with an elegant Brass Calligraphy, for the perfect nature loving eesense to your home.