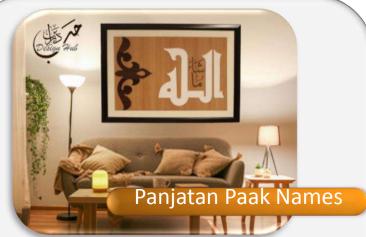

# Tazhib Art

I am inspired by the Islamic Illumination, each design has its own story in history. Illumination "tazhib" is the art of decorating various works by using gold and various earthbased paints.

Each piece is made of several layers of wood and layered with " **24k Gold Waraq**" separately, using the finest materials.

We also make customized art for companies, weddings, new birth, children and couples names. We can also discuss any ideas to be designed and created!