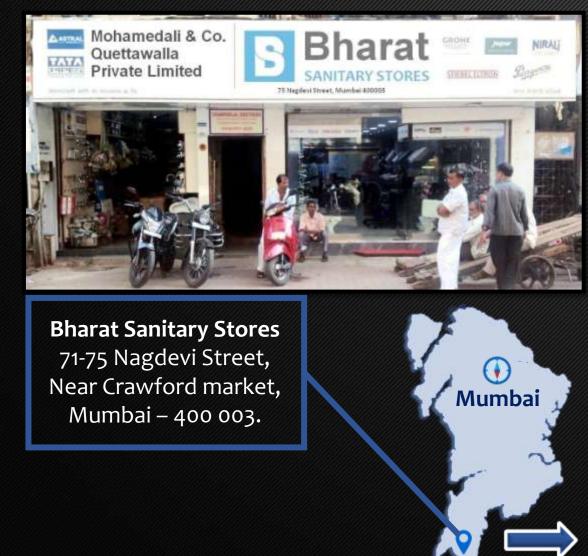

WIDE RANGE OF PRODUCTS ~~



# ---- OUR WIDE RANGE OF PRODUCTS -----



# ~~ CERTIFICATIONS ~~

Dr Prem C Jain Chairman CII

unfederation of Indian Industry

#### TO WHOMSOEVER IT MAY CONCERN

Indian Grain Building Linese

Antoniology (addition internet station

This is to certify that Mr Mansoor F Quettawalla is one of the Individual Members of Indian Green Building Council (IGBC) for the year 2015.

Mr Mansbor F Quettawalla's individual membership number is "IGBC - IM -1100049".

Prem C Jain

Indian Green Building Council

20. Contraduction of Initial Initiatiy Childrenna Dodre Green Boscenes Centre Narvey No. 64, Kothagude Post. IP R Dates

Neuer Hel-TEJC City, Hydestatust - 500 084 Y +81-40-4418 5111

-91-40-4418 0109

W www.greenbusheesemme.com www.igbc.in

Interdention.







### 



\*Parking Available\*



### ~~ CONTACT US ~~