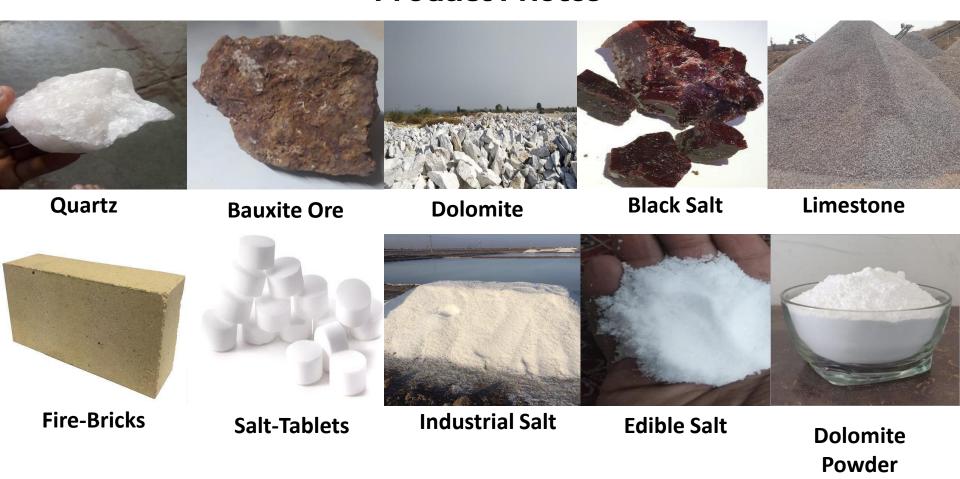

We take this opportunity to introduce ourselves as Grovelop Exim which is leading Exporter & Supplier of Various Grades of Salt & Minerals Including Edible Salt, Industrial Salt, Salt-Tablet, Black Salt Bauxite, Quartz, Bentonite, Dolomite, Limestone, Fire-bricks.

### **Product List**

- Bentonite
- Quartz
- Bauxite
- Black Salt
- Dolomite
- Fire-Bricks
- Edible Salt
- Salt-Tablets
- Industrial Salt
- Limestone

## **Product Photos**