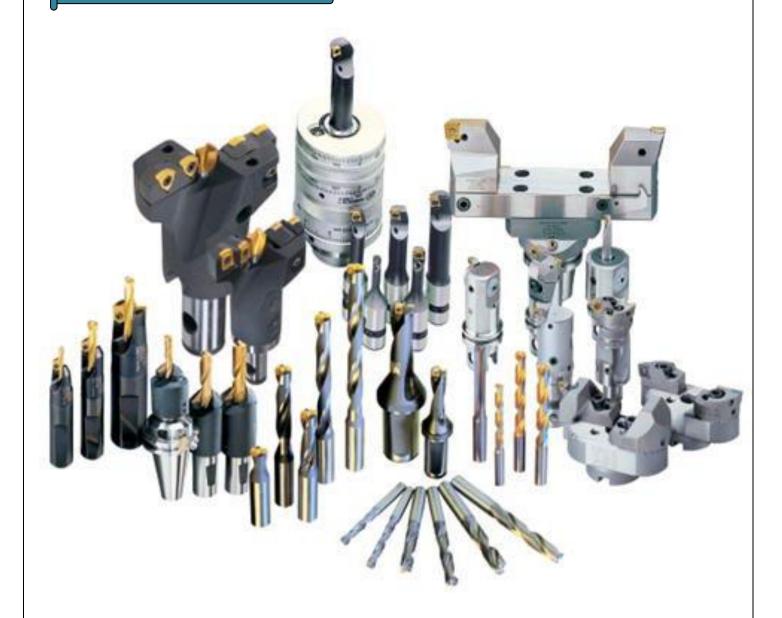

### **TOOLINGS**

From Milling / Turning / Hole making, Kennametal provides the industry's best metal Working tools using advanced tungsten carbide, ceramics, and high-speed steel materials.

Inserts for Milling, Drilling, Cutting and Solid End Carbide Mills.