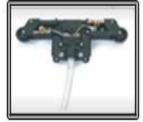

#### **CRANE LIMIT SWITCHES**

Rotary Gear Limit Switch (40 Amps)

Gravity Limit Switch (10 Amps To 40 Amps)

Worm Drive Limit Switch (10 Amps)

Lever Limit Switch (10 AmpsTo 40 Amps)