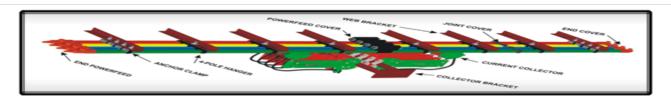

# **SHROUDED BUSBAR SYSTEM (DSL)**

#### SHROUDED BUSBAR

#### 60A to 400Amps

| Bolted Joint Busbar              |      |          |       |      |        |      |
|----------------------------------|------|----------|-------|------|--------|------|
| Conductor Bar                    | Galv | anized S | Steel |      | Copper | -    |
| Type                             | G60  | G100     | G125  | C160 | C250   | C400 |
|                                  | 60   | 100      | 125   | 160  | 250    | 400  |
| Nominal Current At 100% And 35°C | Amps | Amps     | Amps  | Amps | Amps   | Amps |

#### **ENCLOSED CONDUCTOR RAIL**

#### Box Type Joint Less Bus Bar System 25A To 200Amps Capacity

## **C RAIL FESTOON SYSTEM**

**Curve Rail** 

C-Rail