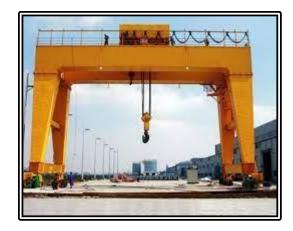

#### Goliath Cranes

#### **Semi Goliath Cranes**

Span: 5 to 20 Meters

Safe Working Load: 1000 to 30,000 Kgs

#### **Goliath Cranes**

Span: 5 to 50 Meters

Safe Working Load: 1000 to 100,000 Kgs