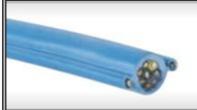

#### **PENDANT CABLE**

Made for heavy duty applications in particular for pendant push button stations and moving electromechanical Components. The two steel wire ropes are embedded, diametrically opposed to PVC sheathing. The rope cut into lengths and just hooked the steering control to avoid any stress on the cable.