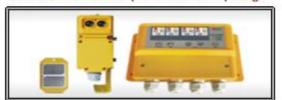

#### ANTI COLLISION DEVICE

Anti Collision Device (3 To 10 Mtrs.) Range

Anti Collision device (50 To 100 Mtrs.) Range

#### RADIO REMOTE CONTROL