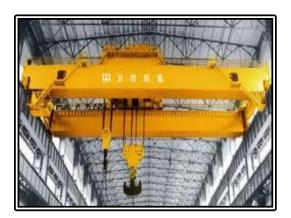

#### **EOT** Cranes

#### **Single Girder EOT Cranes**

Span: 3 to 30 Meters

Safe Working Load: 500 to 20,000 Kgs

#### **Double Girder EOT Cranes**

Span: 5 to 85 Meters

Safe Working Load: 500 to 200,000 Kgs