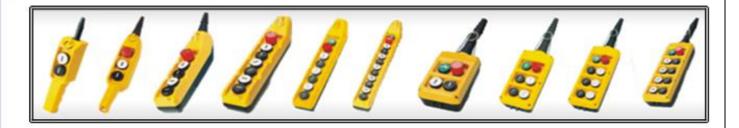

h Liner

Brake Coil

Wire wound Resistance











Wire Rope

Crane Siren

Lifting Belt

Cam Switch

Crane Load Scale











Crane Wheel

Rail Clamp

Crane Shackle

Crane Buffer

Cable Reeling Drum













## INDUSTRIAL BRAKE

Electro Hydraulic Thruster Brake



**AC Solenoid Brake** 



**AC Magnetic Brake** 



#### **RESISTANCE BOX & MASTER CONTROLLER**

S.S. Punch Grid Resistance Box

**Master Controller** 



#### **CRANE LIMIT SWITCHES**

Rotary Gear Limit Switch (40 Amps)



Gravity Limit Switch (10 Amps To 40 Amps)



Worm Drive Limit Switch (10 Amps)



Lever Limit Switch (10 AmpsTo 40 Amps)





#### ANTI COLLISION DEVICE

Anti Collision Device (3 To 10 Mtrs.) Range



Anti Collision device (50 To 100 Mtrs.) Range



#### RADIO REMOTE CONTROL



#### PENDANT STATION



#### **PENDANT CABLE**



Made for heavy duty applications in particular for pendant push button stations and moving electromechanical Components. The two steel wire ropes are embedded, diametrically opposed to PVC sheathing. The rope cut into lengths and just hooked the steering control to avoid any stress on the cable.



#### FLAT CABLE



Particularly suitable for supply and control circuits, lifting and handling equipment

4 Core to 30 Core. Flame Resistance.

Operating Temperature: -5°C to 70°C.





## CABLE CARRIER



### **CABLE TROLLEY**



## BRAKE DRUM & GEAR COUPLINGS

**Brake Drum** 



**Brake Drum Gear Couple** 



**Gear Coupling** 



## **DSL INDICATOR**

AC DRIVES (VFD) FOR CRANES

**DSL Indicator Lamp** 



AC Drives (VFD)





#### **POWER/CONTROL PANEL DESIGNING AN