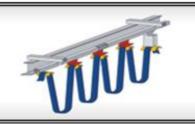

# **SHROUDED BUSBAR SYSTEM (DSL)**

#### SHROUDED BUSBAR

## **C RAIL FESTOON SYSTEM**

**Curve Rail** 

C-Rail