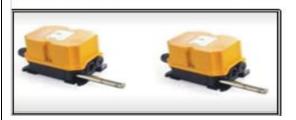

#### **CRANE LIMIT SWITCHES**

Rotary Gear Limit Switch (40 Amps)

Gravity Limit Switch (10 Amps To 40 Amps)

Worm Drive Limit Switch (10 Amps)

Lever Limit Switch (10 AmpsTo 40 Amps)